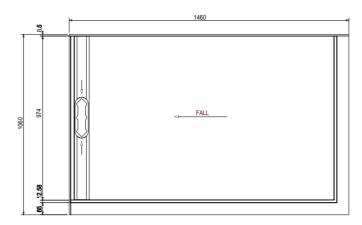

# Glacier 2 Sided Sliding Shower System 1400 x 1000

**LH BASE** 

**SCREEN OPTIONS** 

\_\_\_\_\_\_

**RH BASE** 

**SCREEN OPTIONS** 

### **LH BASE**