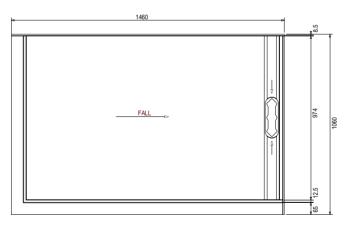

# Glacier 2 Sided Sliding Shower System 1400 x 1000

**LH BASE** 

**SCREEN OPTIONS** 

\_\_\_\_\_\_

**RH BASE** 

**SCREEN OPTIONS** 

### **RH BASE**