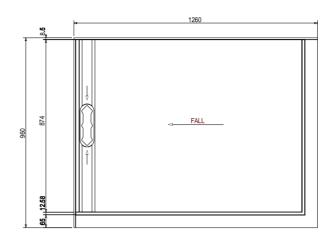

oms</u>

### **CLEANING RECOMMENDATIONS**

We recommend the use of soapy water or approved cleaners.

This product should not be cleaned with abrasive materials.

Damage caused by any improper treatment is not covered by the product warranty. Refer to Warranty Conditions.



Disclaimer: Products in this specification manual must by regulation be installed by licensed and registered trade people. The manufacturer/distributor reserves the right to vary specifications or delete models from their range without prior notification. Dimensions are nominal measurements only. Dimensions and set-outs listed are correct at time of publication however the manufacturer/distributor takes no responsibility for printing errors.







### Glacier 2 Sided Sliding Shower System 1200 x 900

### **LH BASE**



#### **SCREEN OPTIONS**



\_\_\_\_\_\_

### **RH BASE**



### **SCREEN OPTIONS**







# Glacier 2 Sided Sliding Shower System 1200 x 1000

### **LH BASE**



#### **SCREEN OPTIONS**



\_\_\_\_\_

### **RH BASE**



### **SCREEN OPTIONS**







# Glacier 2 Sided Sliding Shower System 1400 x 1000

**LH BASE** 



**SCREEN OPTIONS** 



\_\_\_\_\_\_

**RH BASE** 



**SCREEN OPTIONS**