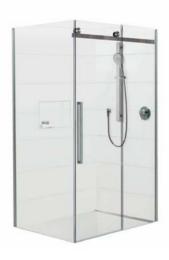

| Aluminium, Brass and Stainless Steel Hardware                                     |
| Additional Inclusions        | CristalCote Nano-Coated Glass                                                     |
| Variations Available         | Hinged & Fixed Panel screen options                                               |
| WARRANTY                     |                                                                                   |
| Warranty - Domestic Use      | 15 Years                                                                          |
| Spare Parts & Labour         | 12 Months                                                                         |
| Please refer to Warranty Pag | e for full Terms and Conditions                                                   |



To see the complete Glacier range go to <u>www.reece.co.nz/bathrooms</u>

### **CLEANING RECOMMENDATIONS**

We recommend the use of soapy water or approved cleaners.

This product should not be cleaned with abrasive materials.

Damage caused by any improper treatment is not covered by the product warranty. Refer to Warranty Conditions.



Disclaimer: Products in this specification manual must by regulation be installed by licensed and registered trade people. The manufacturer/distributor reserves the right to vary specifications or delete models from their range without prior notification. Dimensions are nominal measurements only. Dimensions and set-outs listed are correct at time of publication however the manufacturer/distributor takes no responsibility for printing errors.







###