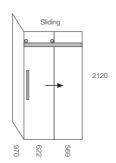

er to Warranty Conditions.



Disclaimer: Products in this specification manual must by regulation be installed by licensed and registered trade people. The manufacturer/distributor reserves the right to vary specifications or delete models from their range without prior notification. Dimensions are nominal measurements only. Dimensions and set-outs listed are correct at time of publication however the manufacturer/distributor takes no responsibility for printing errors.







### Glacier 2 Sided Sliding Shower System 1200 x 900

### **LH BASE**



#### **SCREEN OPTIONS**



\_\_\_\_\_\_

### **RH BASE**



### **SCREEN OPTIONS**







# Glacier 2 Sided Sliding Shower System 1200 x 1000

### **LH BASE**



#### **SCREEN OPTIONS**



\_\_\_\_\_

### **RH BASE**



### **SCREEN OPTIONS**







# Glacier 2 Sided Sliding Shower System 1400 x 1000

**LH BASE** 



**SCREEN OPTIONS** 



\_\_\_\_\_\_

**RH BASE** 



**SCREEN OPTIONS**