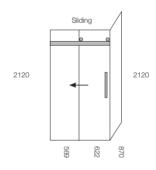

OMMENDATIONS**

We recommend the use of soapy water or approved cleaners.

This product should not be cleaned with abrasive materials.

Damage caused by any improper treatment is not covered by the product warranty. Refer to Warranty Conditions.



Disclaimer: Products in this specification manual must by regulation be installed by licensed and registered trade people. The manufacturer/distributor reserves the right to vary specifications or delete models from their range without prior notification. Dimensions are nominal measurements only. Dimensions and set-outs listed are correct at time of publication however the manufacturer/distributor takes no responsibility for printing errors.







### Glacier 2 Sided Sliding Shower System 1200 x 900

### **LH BASE**



#### **SCREEN OPTIONS**



\_\_\_\_\_\_

### **RH BASE**



### **SCREEN OPTIONS**







# Glacier 2 Sided Sliding Shower System 1200 x 1000

### **LH BASE**



#### **SCREEN OPTIONS**



\_\_\_\_\_

### **RH BASE**



### **SCREEN OPTIONS**







# Glacier 2 Sided Sliding Shower System 1400 x 1000

**LH BASE** 



**SCREEN OPTIONS** 



\_\_\_\_\_\_

**RH BASE** 



**SCREEN OPTIONS**