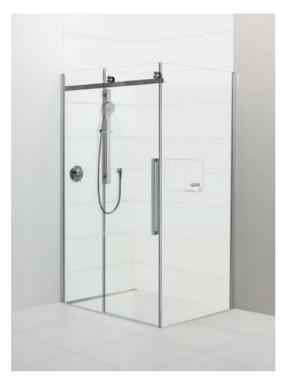

### Glacier 2 Sided Sliding Shower System 1200 x 900

### **LH BASE**

#### **SCREEN OPTIONS**

\_\_\_\_\_\_