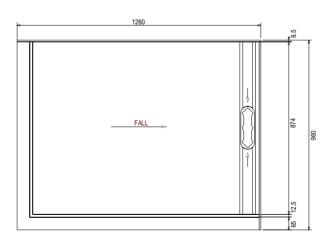

use of soapy water or approved cleaners.

This product should not be cleaned with abrasive materials.

Damage caused by any improper treatment is not covered by the product warranty. Refer to Warranty Conditions.



Disclaimer: Products in this specification manual must by regulation be installed by licensed and registered trade people. The manufacturer/distributor reserves the right to vary specifications or delete models from their range without prior notification. Dimensions are nominal measurements only. Dimensions and set-outs listed are correct at time of publication however the manufacturer/distributor takes no responsibility for printing errors.







### Glacier 2 Sided Sliding Shower System 1200 x 900

### **LH BASE**



#### **SCREEN OPTIONS**



\_\_\_\_\_\_

### **RH BASE**



### **SCREEN OPTIONS**







# Glacier 2 Sided Sliding Shower System 1200 x 1000

### **LH BASE**



#### **SCREEN OPTIONS**



\_\_\_\_\_

### **RH BASE**



### **SCREEN OPTIONS**







# Glacier 2 Sided Sliding Shower System 1400 x 1000

**LH BASE** 



**SCREEN OPTIONS** 



\_\_\_\_\_\_

**RH BASE** 



**SCREEN OPTIONS**