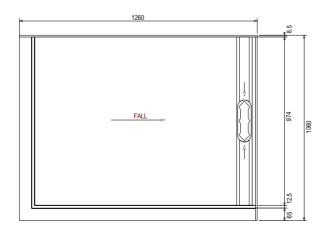

the product warranty. Refer to Warranty Conditions.



Disclaimer: Products in this specification manual must by regulation be installed by licensed and registered trade people. The manufacturer/distributor reserves the right to vary specifications or delete models from their range without prior notification. Dimensions are nominal measurements only. Dimensions and set-outs listed are correct at time of publication however the manufacturer/distributor takes no responsibility for printing errors.







### Glacier 2 Sided Sliding Shower System 1200 x 900

### **LH BASE**



#### **SCREEN OPTIONS**



\_\_\_\_\_\_

### **RH BASE**



### **SCREEN OPTIONS**







# Glacier 2 Sided Sliding Shower System 1200 x 1000

### **LH BASE**



#### **SCREEN OPTIONS**



\_\_\_\_\_

### **RH BASE**



### **SCREEN OPTIONS**







# Glacier 2 Sided Sliding Shower System 1400 x 1000

**LH BASE** 



**SCREEN OPTIONS** 



\_\_\_\_\_\_

**RH BASE** 



**SCREEN OPTIONS**