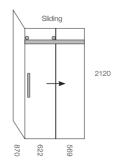

oved cleaners.

This product should not be cleaned with abrasive materials.

Damage caused by any improper treatment is not covered by the product warranty. Refer to Warranty Conditions.



Disclaimer: Products in this specification manual must by regulation be installed by licensed and registered trade people. The manufacturer/distributor reserves the right to vary specifications or delete models from their range without prior notification. Dimensions are nominal measurements only. Dimensions and set-outs listed are correct at time of publication however the manufacturer/distributor takes no responsibility for printing errors.







### Glacier 2 Sided Sliding Shower System 1200 x 900

### **LH BASE**



#### **SCREEN OPTIONS**



\_\_\_\_\_\_

### **RH BASE**



### **SCREEN OPTIONS**







# Glacier 2 Sided Sliding Shower System 1200 x 1000

### **LH BASE**



#### **SCREEN OPTIONS**



\_\_\_\_\_

### **RH BASE**



### **SCREEN OPTIONS**







# Glacier 2 Sided Sliding Shower System 1400 x 1000

**LH BASE** 



**SCREEN OPTIONS** 



\_\_\_\_\_\_

**RH BASE** 



**SCREEN OPTIONS**