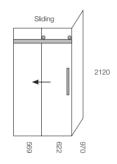

# Glacier 2 Sided Sliding Shower System 1200 x 1000

#### **SCREEN OPTIONS**

\_\_\_\_\_