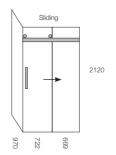

le. The manufacturer/distributor reserves the right to vary specifications or delete models from their range without prior notification. Dimensions are nominal measurements only. Dimensions and set-outs listed are correct at time of publication however the manufacturer/distributor takes no responsibility for printing errors.







### Glacier 2 Sided Sliding Shower System 1200 x 900

### **LH BASE**



#### **SCREEN OPTIONS**



\_\_\_\_\_\_

### **RH BASE**



### **SCREEN OPTIONS**







# Glacier 2 Sided Sliding Shower System 1200 x 1000

### **LH BASE**



#### **SCREEN OPTIONS**



\_\_\_\_\_

### **RH BASE**



### **SCREEN OPTIONS**







# Glacier 2 Sided Sliding Shower System 1400 x 1000

**LH BASE** 



**SCREEN OPTIONS** 



\_\_\_\_\_\_

**RH BASE** 



**SCREEN OPTIONS**