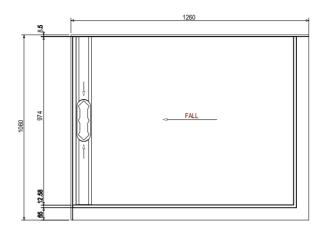

Damage caused by any improper treatment is not covered by the product warranty. Refer to Warranty Conditions.



Disclaimer: Products in this specification manual must by regulation be installed by licensed and registered trade people. The manufacturer/distributor reserves the right to vary specifications or delete models from their range without prior notification. Dimensions are nominal measurements only. Dimensions and set-outs listed are correct at time of publication however the manufacturer/distributor takes no responsibility for printing errors.







### Glacier 2 Sided Sliding Shower System 1200 x 900

### **LH BASE**



#### **SCREEN OPTIONS**



\_\_\_\_\_\_

### **RH BASE**



### **SCREEN OPTIONS**







# Glacier 2 Sided Sliding Shower System 1200 x 1000

### **LH BASE**



#### **SCREEN OPTIONS**



\_\_\_\_\_

### **RH BASE**



### **SCREEN OPTIONS**







# Glacier 2 Sided Sliding Shower System 1400 x 1000

**LH BASE** 



**SCREEN OPTIONS** 



\_\_\_\_\_\_

**RH BASE** 



**SCREEN OPTIONS**