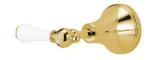

## Kado Era Wall Top Assemblies Lever Porcelain Handle Brass Gold

## 9507631

| SPECIFICATIONS                                              |                                      |
|-------------------------------------------------------------|--------------------------------------|
| Recommended Use                                             | Domestic, Hotel & Commercial         |
| Colour                                                      | Brass Gold with Porcelain<br>Handles |
| Finish                                                      | Polished                             |
| Material                                                    | DR Brass                             |
| Recommended Pressure Range                                  | 150 - 500 kPa                        |
| Maximum Continuous Working Temperature                      | 80 deg C                             |
| Suitable for Storage Tank Hot Water                         | Yes                                  |
| Suitable for Continuous Flow Hot Water                      | Yes                                  |
| Suitable for Gravity Feed Hot Water                         | No                                   |
| WARRANTY                                                    |                                      |
| Warranty - Domestic Use                                     | 10 Years                             |
| Spare Parts & Labour                                        | 12 Months                            |
| Please refer to Warranty Page for full Terms and Conditions |                                      |