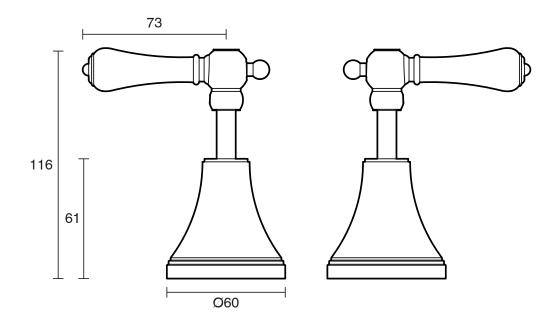

Temperature                      | 80 deg C                             |
| Suitable for Storage Tank Hot Water                         | Yes                                  |
| Suitable for Continuous Flow Hot Water                      | Yes                                  |
| Suitable for Gravity Feed Hot Water                         | No                                   |
| WARRANTY                                                    |                                      |
| Warranty - Domestic Use                                     | 10 Years                             |
| Spare Parts & Labour                                        | 12 Months                            |
| Please refer to Warranty Page for full Terms and Conditions |                                      |







Dimensions are nominal measurements only.

## **CLEANING RECOMMENDATIONS:**

We recommend the use of soapy water or approved cleaners. This product should not be cleaned with abrasive materials. Damage caused by any improper treatment is not covered by the product warranty. Refer to Warranty Conditions