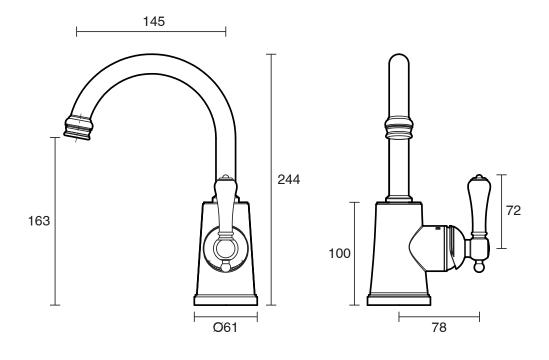

|
| Maximum Continuous Working Temperature                      | 80 deg C                         |
| Suitable for Storage Tank Hot Water                         | Yes                              |
| Suitable for Continuous Flow Hot Water                      | Yes                              |
| Suitable for Gravity Feed Hot Water                         | No                               |
| WARRANTY                                                    |                                  |
| Warranty - Domestic Use                                     | 10 Years                         |
| Spare Parts & Labour                                        | 12 Months                        |
| Please refer to Warranty Page for full Terms and Conditions |                                  |







Dimensions are nominal measurements only.

## **CLEANING RECOMMENDATIONS:**

We recommend the use of soapy water or approved cleaners. This product should not be cleaned with abrasive materials. Damage caused by any improper treatment is not covered by the product warranty. Refer to Warranty Conditions