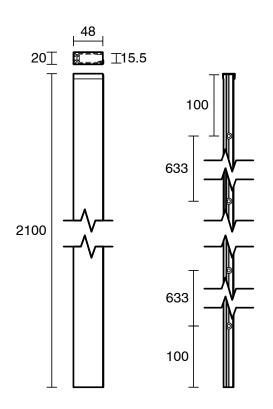

|                           |
|-------------------------------------------------------------|---------------------------|
| Recommended Use                                             | Domestic;Commercial;Hotel |
| Colour Finish                                               | Chrome                    |
| Primary Material                                            | Aluminium                 |
| WARRANTY                                                    |                           |
| Warranty - Domestic Use (Years)                             | 7                         |
| Spare Parts & Labour (Years)                                | 1                         |
| Please refer to Warranty Page for full Terms and Conditions |                           |





Dimensions are nominal measurements only.

## **CLEANING RECOMMENDATIONS:**

We recommend the use of soapy water or approved cleaners. This product should not be cleaned with abrasive materials. Damage caused by any improper treatment is not covered by the product warranty. Refer to Warranty Conditions

Disclaimer: Products in this specification manual must by regulation be installed by licensed and registered trade people. The manufacturer/distributor reserves the right to vary specifications or delete models from their range without prior notification. Dimensions are nominal measurements only. Dimensions and set-outs listed are correct at time of publication however the manufacturer/distributor takes no responsibility for printing errors. Published 27/03/2025

To see the complete Kado