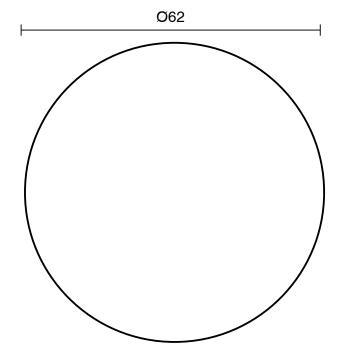

Brass                      |
| Recommended Pressure Range                                  | 150 - 500 kPa as per AS3500   |
| Max Continuous Working Temperature (deg C)                  | 65                            |
| Min Continuous Working Temperature (deg C)                  | 5                             |
| Hot Water Unit Suitability                                  | Storage Tank; Continuous Flow |
| WARRANTY                                                    |                               |
| Warranty - Domestic Use (Years)                             | 15                            |
| Spare Parts & Labour (Years)                                | 1                             |
| Please refer to Warranty Page for full Terms and Conditions |                               |







Dimensions are nominal measurements only.

## **CLEANING RECOMMENDATIONS:**

We recommend the use of soapy water or approved cleaners. This product should not be cleaned with abrasive materials. Damage caused by any improper treatment is not covered by the product warranty. Refer to Warranty Conditions