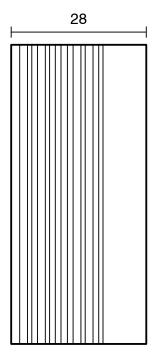

ass                      |
| Recommended Pressure Range                                  | 150 - 500 kPa as per AS3500   |
| Max Continuous Working Temperature (deg C)                  | 65                            |
| Min Continuous Working Temperature (deg C)                  | 5                             |
| Hot Water Unit Suitability                                  | Storage Tank; Continuous Flow |
| WARRANTY                                                    |                               |
| Warranty - Domestic Use (Years)                             | 15                            |
| Spare Parts & Labour (Years)                                | 1                             |
| Please refer to Warranty Page for full Terms and Conditions |                               |







Dimensions are nominal measurements only.

## **CLEANING RECOMMENDATIONS:**

We recommend the use of soapy water or approved cleaners. This product should not be cleaned with abrasive materials. Damage caused by any improper treatment is not covered by the product warranty. Refer to Warranty Conditions