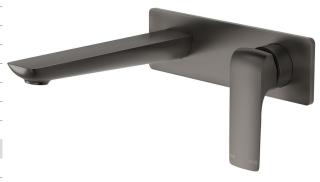

## Milli Glance Wall Bath Mixer Tap Set 180mm Gunmetal

## 2285964

| SPECIFICATIONS                                              |                              |
|-------------------------------------------------------------|------------------------------|
| Recommended Use                                             | Domestic, Hotel & Commercial |
| Colour                                                      | Gunmetal                     |
| Finish                                                      | Matte                        |
| Material                                                    | DR Brass                     |
| Recommended Pressure Range                                  | 150 - 500 kPa                |
| Maximum Continuous Working Temperature                      | 65 deg C                     |
| Suitable for Storage Tank Hot Water                         | Yes                          |
| Suitable for Continuous Flow Hot Water                      | Yes                          |
| Suitable for Gravity Feed Hot Water                         | No                           |
| WARRANTY                                                    |                              |
| Warranty - Domestic Use                                     | 15 Years                     |
| Spare Parts & Labour                                        | 12 Months                    |
| Please refer to Warranty Page for full Terms and Conditions |                              |