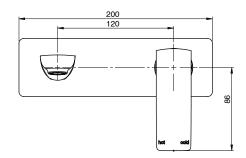

| 150 - 500 kPa                |
| Maximum Continuous Working Temperature                      | 65 deg C                     |
| Suitable for Storage Tank Hot Water                         | Yes                          |
| Suitable for Continuous Flow Hot Water                      | Yes                          |
| Suitable for Gravity Feed Hot Water                         | No                           |
| WARRANTY                                                    |                              |
| Warranty - Domestic Use                                     | 15 Years                     |
| Spare Parts & Labour                                        | 12 Months                    |
| Please refer to Warranty Page for full Terms and Conditions |                              |







Dimensions are nominal measurements only.

## **CLEANING RECOMMENDATIONS:**

We recommend the use of soapy water or approved cleaners. This product should not be cleaned with abrasive materials. Damage caused by any improper treatment is not covered by the product warranty. Refer to Warranty Conditions