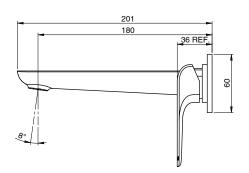

| 150 - 500 kPa                |
| Maximum Continuous Working Temperature                      | 65 deg C                     |
| Suitable for Storage Tank Hot Water                         | Yes                          |
| Suitable for Continuous Flow Hot Water                      | Yes                          |
| Suitable for Gravity Feed Hot Water                         | No                           |
| WARRANTY                                                    |                              |
| Warranty - Domestic Use                                     | 15 Years                     |
| Spare Parts & Labour                                        | 12 Months                    |
| Please refer to Warranty Page for full Terms and Conditions |                              |







Dimensions are nominal measurements only.

## **CLEANING RECOMMENDATIONS:**

We recommend the use of soapy water or approved cleaners. This product should not be cleaned with abrasive materials. Damage caused by any improper treatment is not covered by the product warranty. Refer to Warranty Conditions