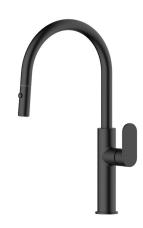

## Mizu Soothe MK2 Gooseneck Pull Out Sink Mixer Curved Matte Black (5 Star) 2267441

| SPECIFICATIONS                                              |                               |
|-------------------------------------------------------------|-------------------------------|
| Recommended Use                                             | Domestic;Commercial;Hotel     |
| Colour Finish                                               | Matte Black                   |
| Primary Material                                            | Lead Free Brass               |
| Recommended Pressure Range                                  | 150 - 500 kPa as per AS3500   |
| Max Continuous Working Pressure (kPa)                       | 1000                          |
| Max Continuous Working Temperature (deg C)                  | 65                            |
| Hot Water Unit Suitability                                  | Storage Tank; Continuous Flow |
| WARRANTY                                                    |                               |
| Warranty - Domestic Use (Years)                             | 10                            |
| Spare Parts & Labour (Years)                                | 1                             |
| Please refer to Warranty Page for full Terms and Conditions |                               |