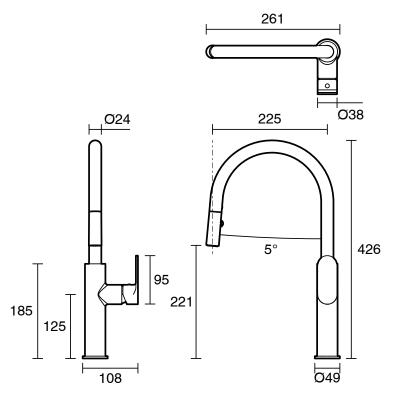

d Free Brass               |
| Recommended Pressure Range                                  | 150 - 500 kPa as per AS3500   |
| Max Continuous Working Pressure (kPa)                       | 1000                          |
| Max Continuous Working Temperature (deg C)                  | 65                            |
| Hot Water Unit Suitability                                  | Storage Tank; Continuous Flow |
| WARRANTY                                                    |                               |
| Warranty - Domestic Use (Years)                             | 10                            |
| Spare Parts & Labour (Years)                                | 1                             |
| Please refer to Warranty Page for full Terms and Conditions |                               |







Dimensions are nominal measurements only.

## **CLEANING RECOMMENDATIONS:**

We recommend the use of soapy water or approved cleaners. This product should not be cleaned with abrasive materials. Damage caused by any improper treatment is not covered by the product warranty. Refer to Warranty Conditions