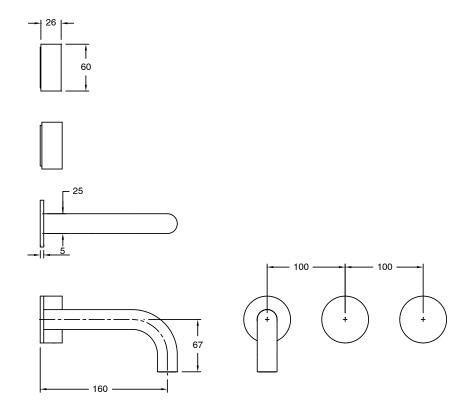

## Milli Pure Wall Bath Hostess System 160mm Right Hand with Diamond Textured Handles PVD Brushed Nickel 9511538

| SPECIFICATIONS                                              |                               |
|-------------------------------------------------------------|-------------------------------|
| Recommended Use                                             | Domestic;Hotel;Commercial     |
| Colour Finish                                               | Brushed Nickel                |
| Primary Material                                            | DR Brass                      |
| Recommended Pressure Range                                  | 150 - 500 kPa as per AS3500   |
| Max Continuous Working Temperature (deg C)                  | 65                            |
| Min Continuous Working Temperature (deg C)                  | 5                             |
| Hot Water Unit Suitability                                  | Storage Tank; Continuous Flow |
| WARRANTY                                                    |                               |
| Warranty - Domestic Use (Years)                             | 15                            |
| Spare Parts & Labour (Years)                                | 1                             |
| Please refer to Warranty Page for full Terms and Conditions |                               |

Dimensions are nominal measurements only.