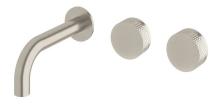

## Milli Pure Wall Bath Hostess System 160mm Right Hand with Diamond Textured Handles PVD Brushed Nickel 9511538

| SPECIFICATIONS                                              |                               |
|-------------------------------------------------------------|-------------------------------|
| Recommended Use                                             | Domestic;Hotel;Commercial     |
| Colour Finish                                               | Brushed Nickel                |
| Primary Material                                            | DR Brass                      |
| Recommended Pressure Range                                  | 150 - 500 kPa as per AS3500   |
| Max Continuous Working Temperature (deg C)                  | 65                            |
| Min Continuous Working Temperature (deg C)                  | 5                             |
| Hot Water Unit Suitability                                  | Storage Tank; Continuous Flow |
| WARRANTY                                                    |                               |
| Warranty - Domestic Use (Years)                             | 15                            |
| Spare Parts & Labour (Years)                                | 1                             |
| Please refer to Warranty Page for full Terms and Conditions |                               |