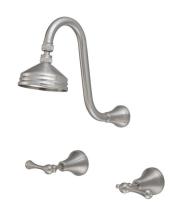

## Kado Era Gooseneck Shower Set Lever Handle Brushed Nickel (3 Star)

## 9512099

| SPECIFICATIONS                                              |                              |
|-------------------------------------------------------------|------------------------------|
| Recommended Use                                             | Domestic, Hotel & Commercial |
| Colour                                                      | Brushed Nickel               |
| Finish                                                      | Brushed                      |
| Material                                                    | DR Brass                     |
| Recommended Pressure Range                                  | 150 - 500 kPa                |
| Maximum Continuous Working Temperature                      | 80 deg C                     |
| Suitable for Storage Tank Hot Water                         | Yes                          |
| Suitable for Continuous Flow Hot Water                      | Yes                          |
| Suitable for Gravity Feed Hot Water                         | No                           |
| WARRANTY                                                    |                              |
| Warranty - Domestic Use                                     | 10 Years                     |
| Spare Parts & Labour                                        | 12 Months                    |
| Please refer to Warranty Page for full Terms and Conditions |                              |