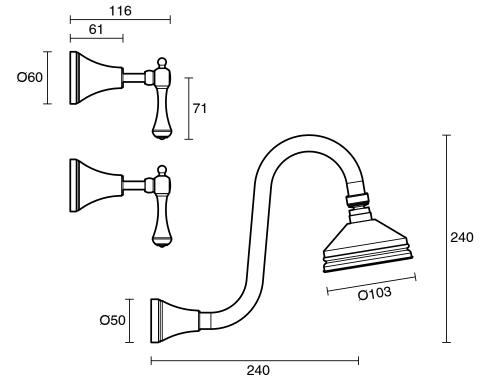

| 150 - 500 kPa                |
| Maximum Continuous Working Temperature                      | 80 deg C                     |
| Suitable for Storage Tank Hot Water                         | Yes                          |
| Suitable for Continuous Flow Hot Water                      | Yes                          |
| Suitable for Gravity Feed Hot Water                         | No                           |
| WARRANTY                                                    |                              |
| Warranty - Domestic Use                                     | 10 Years                     |
| Spare Parts & Labour                                        | 12 Months                    |
| Please refer to Warranty Page for full Terms and Conditions |                              |







Dimensions are nominal measurements only.

## **CLEANING RECOMMENDATIONS:**

We recommend the use of soapy water or approved cleaners. This product should not be cleaned with abrasive materials. Damage caused by any improper treatment is not covered by the product warranty. Refer to Warranty Conditions