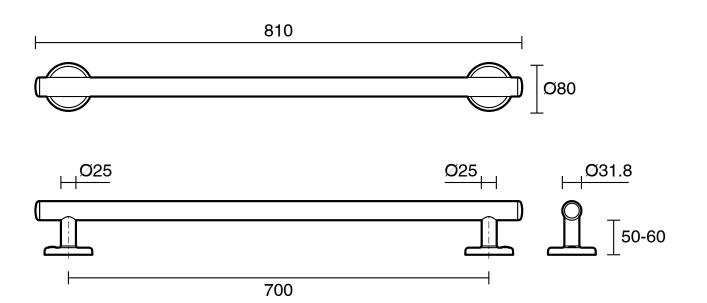

|
| Colour                                                      | Matte Black                      |
| Material                                                    | 304 grade (18/8) stainless steel |
| Weight Capacity                                             | 113 kg                           |
| Fixings                                                     | Double                           |
| WARRANTY                                                    |                                  |
| Replacement Only - Domestic Use                             | 20 Years                         |
| Parts Replacement Only                                      | 12 Months                        |
| Please refer to Warranty Page for full Terms and Conditions |                                  |





Dimensions are nominal measurements only.

## **CLEANING RECOMMENDATIONS:**

We recommend the use of soapy water or approved cleaners. This product should not be cleaned with abrasive materials. Damage caused by any improper treatment is not covered by the product warranty. Refer to Warranty Conditions