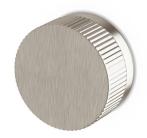

## Milli Pure Diverter with Linear Textured Handle PVD Brushed Nickel 9511605

| SPECIFICATIONS                                              |                              |
|-------------------------------------------------------------|------------------------------|
| Recommended Use                                             | Domestic;Hotel;Commercial    |
| Colour Finish                                               | Brushed Nickel               |
| Primary Material                                            | DR Brass                     |
| Recommended Pressure Range                                  | 150 - 500 kPa as per AS3500  |
| Max Continuous Working Temperature (deg C)                  | 65                           |
| Min Continuous Working Temperature (deg C)                  | 5                            |
| Hot Water Unit Suitability                                  | Storage Tank;Continuous Flow |
| WARRANTY                                                    |                              |
| Warranty - Domestic Use (Years)                             | 15                           |
| Spare Parts & Labour (Years)                                | 1                            |
| Please refer to Warranty Page for full Terms and Conditions |                              |