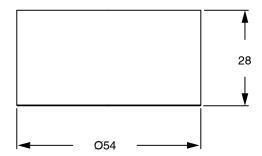

| DR Brass                     |
| Recommended Pressure Range                                  | 150 - 500 kPa as per AS3500  |
| Max Continuous Working Temperature (deg C)                  | 65                           |
| Min Continuous Working Temperature (deg C)                  | 5                            |
| Hot Water Unit Suitability                                  | Storage Tank;Continuous Flow |
| WARRANTY                                                    |                              |
| Warranty - Domestic Use (Years)                             | 15                           |
| Spare Parts & Labour (Years)                                | 1                            |
| Please refer to Warranty Page for full Terms and Conditions |                              |







Dimensions are nominal measurements only.

## **CLEANING RECOMMENDATIONS:**

We recommend the use of soapy water or approved cleaners. This product should not be cleaned with abrasive materials. Damage caused by any improper treatment is not covered by the product warranty. Refer to Warranty Conditions