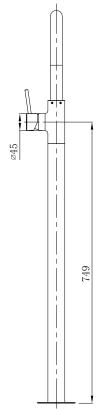

| 800 kPa                      |
| Maximum Continuous Working Temperature                      | 70 deg C                     |
| Suitable for Storage Tank Hot Water                         | Yes                          |
| Suitable for Continuous Flow Hot Water                      | Yes                          |
| Suitable for Gravity Feed Hot Water                         | No                           |
| WARRANTY                                                    |                              |
| Warranty - Domestic Use                                     | 10 Years                     |
| Spare Parts & Labour                                        | 12 Months                    |
| Please refer to Warranty Page for full Terms and Conditions |                              |







Dimensions are nominal measurements only.

## **CLEANING RECOMMENDATIONS:**

We recommend the use of soapy water or approved cleaners. This product should not be cleaned with abrasive materials. Damage caused by any improper treatment is not covered by the product warranty. Refer to Warranty Conditions