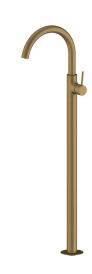

## Mizu Drift MK2 Floor Mounted Bath Mixer Brushed Gold Trim

## 9509536

| SPECIFICATIONS                                              |                              |
|-------------------------------------------------------------|------------------------------|
| Recommended Use                                             | Domestic, Hotel & Commercial |
| Colour                                                      | Brushed Gold                 |
| Material                                                    | DR Brass                     |
| Recommended Pressure Range                                  | 150 - 800 kPa                |
| Maximum Continuous Working Pressure                         | 800 kPa                      |
| Maximum Continuous Working Temperature                      | 70 deg C                     |
| Suitable for Storage Tank Hot Water                         | Yes                          |
| Suitable for Continuous Flow Hot Water                      | Yes                          |
| Suitable for Gravity Feed Hot Water                         | No                           |
| WARRANTY                                                    |                              |
| Warranty - Domestic Use                                     | 10 Years                     |
| Spare Parts & Labour                                        | 12 Months                    |
| Please refer to Warranty Page for full Terms and Conditions |                              |