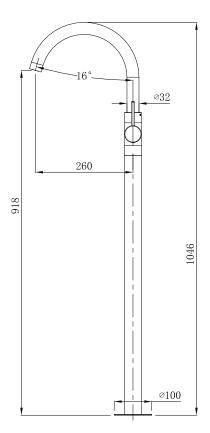

| 800 kPa                      |
| Maximum Continuous Working Temperature                      | 70 deg C                     |
| Suitable for Storage Tank Hot Water                         | Yes                          |
| Suitable for Continuous Flow Hot Water                      | Yes                          |
| Suitable for Gravity Feed Hot Water                         | No                           |
| WARRANTY                                                    |                              |
| Warranty - Domestic Use                                     | 10 Years                     |
| Spare Parts & Labour                                        | 12 Months                    |
| Please refer to Warranty Page for full Terms and Conditions |                              |







Dimensions are nominal measurements only.

## **CLEANING RECOMMENDATIONS:**

We recommend the use of soapy water or approved cleaners. This product should not be cleaned with abrasive materials. Damage caused by any improper treatment is not covered by the product warranty. Refer to Warranty Conditions