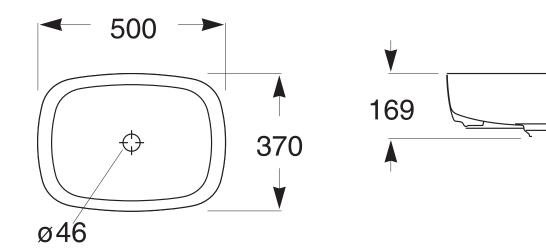

## **Roca Inspira Soft Rectangle Above Counter Basin** 500mm x 370mm Matte White

1806222

| SPECIFICATIONS                    |                              |
|-----------------------------------|------------------------------|
| Recommended Use                   | Domestic, Hotel & Commercial |
| Basin Colour                      | White                        |
| Basin Finish                      | Matte                        |
| Material                          | FINECERAMIC®                 |
| Mounting                          | Countertop                   |
| Overflow Configuration            | No Overflow                  |
| Taphole Configuration             | No Taphole                   |
| Bowl Capacity                     | 17.75L                       |
| Weight                            | 6.4kg                        |
| Plug & Waste Size                 | Open Waste                   |
| Plug & Waste                      | Sold Separately              |
| Tapware                           | Sold Separately              |
| WARRANTY                          |                              |
| Warranty - Domestic Use           | 15 Years                     |
| Spare Parts & Labour              | 12 Months                    |
| Please refer to Warranty Page for | full Terms and Conditions    |

Dimensions are nominal measurements only.