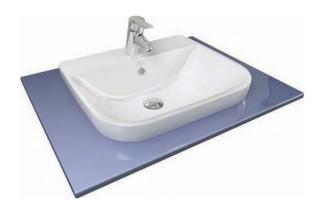

## AMERICAN STANDARD CYGNET SEMI INSET BASIN 500MM

Dimensions are nominal measurements only.

| SPECIFICATION         |                                               |
|-----------------------|-----------------------------------------------|
| Recommended Use       | Domestic, hotel or commercial                 |
| Material              | Fine Fire Clay                                |
| Weight                | 13.25kg                                       |
| Fixing                | Sealed to bench top with waterproof sealant   |
| Integrated Overflow   | Yes                                           |
| Tap Hole Availability | 1 and 3 tapholes                              |
| Plug & Waste          | Suits 32 x 40mm overflow waste (not supplied) |
| Capacity              | 3 litres                                      |
| Colour Availability   | White                                         |
| Template              | Supplied                                      |

## AMERICAN STANDARD CYGNET SEMI INSET BASIN 500MM