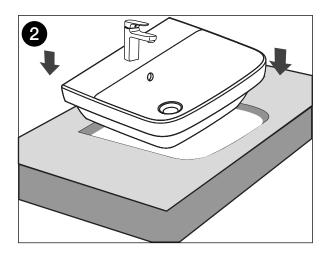

ole Availability | 1 and 3 tapholes                              |
| Plug & Waste          | Suits 32 x 40mm overflow waste (not supplied) |
| Capacity              | 3 litres                                      |
| Colour Availability   | White                                         |
| Template              | Supplied                                      |



To see the complete AMERICAN STANDARD range go to www.reece.com.au/bathrooms

## **CLEANING RECOMMENDATIONS**

We recommend the use of soapy water or approved cleaners.

This product should not be cleaned with abrasive materials.

Damage caused by any improper treatment is not covered by the product warranty. Refer to Warranty Conditions.



## AMERICAN STANDARD CYGNET SEMI INSET BASIN 500MM

## **INSTALLATION INSTRUCTIONS**