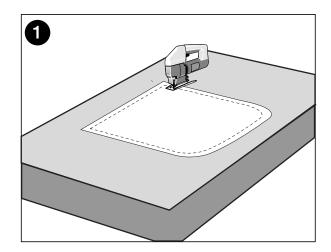

Hole Availability | 1 and 3 tapholes                              |
| Plug & Waste          | Suits 32 x 40mm overflow waste (not supplied) |
| Capacity              | 3 litres                                      |
| Colour Availability   | White                                         |
| Template              | Supplied                                      |



To see the complete AMERICAN STANDARD range go to www.reece.com.au/bathrooms

## **CLEANING RECOMMENDATIONS**

We recommend the use of soapy water or approved cleaners.

This product should not be cleaned with abrasive materials.

Damage caused by any improper treatment is not covered by the product warranty. Refer to Warranty Conditions.



## AMERICAN STANDARD CYGNET SEMI INSET BASIN 500MM

## **INSTALLATION INSTRUCTIONS**