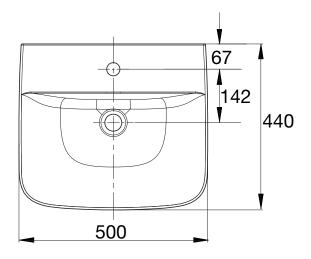

## AMERICAN STANDARD CYGNET SEMI INSET BASIN 500MM

Dimensions are nominal measurements only.

| SPECIFICATION         |                                               |
|-----------------------|-----------------------------------------------|
| Recommended Use       | Domestic, hotel or commercial                 |
| Material              | Fine Fire Clay                                |
| Weight                | 13.25kg                                       |
| Fixing                | Sealed to bench top with waterproof sealant   |
| Integrated Overflow   | Yes                                           |
| Tap Hole Availability | 1 and 3 tapholes                              |
| Plug & Waste          | Suits 32 x 40mm overflow waste (not supplied) |
| Capacity              | 3 litres                                      |
| Colour Availability   | White                                         |
| Template              | Supplied                                      |

## AMERICAN STANDARD CYGNET SEMI INSET BASIN 500MM