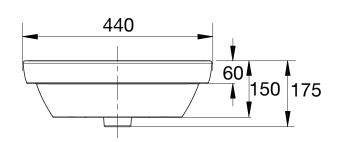

## AMERICAN STANDARD CYGNET SEMI INSET BASIN 500MM

Dimensions are nominal measurements only.

| SPECIFICATION         |                                               |
|-----------------------|-----------------------------------------------|
| Recommended Use       | Domestic, hotel or commercial                 |
| Material              | Fine Fire Clay                                |
| Weight                | 13.25kg                                       |
| Fixing                | Sealed to bench top with waterproof sealant   |
| Integrated Overflow   | Yes                                           |
| Tap Hole Availability | 1 and 3 tapholes                              |
| Plug & Waste          | Suits 32 x 40mm overflow waste (not supplied) |
| Capacity              | 3 litres                                      |
| Colour Availability   | White                                         |
| Template              | Supplied                                      |

## AMERICAN STANDARD CYGNET SEMI INSET BASIN 500MM