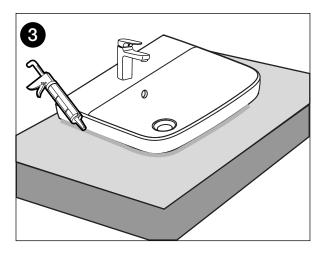

e Availability | 1 and 3 tapholes                              |
| Plug & Waste          | Suits 32 x 40mm overflow waste (not supplied) |
| Capacity              | 3 litres                                      |
| Colour Availability   | White                                         |
| Template              | Supplied                                      |



To see the complete AMERICAN STANDARD range go to www.reece.com.au/bathrooms

## **CLEANING RECOMMENDATIONS**

We recommend the use of soapy water or approved cleaners.

This product should not be cleaned with abrasive materials.

Damage caused by any improper treatment is not covered by the product warranty. Refer to Warranty Conditions.



## AMERICAN STANDARD CYGNET SEMI INSET BASIN 500MM

## **INSTALLATION INSTRUCTIONS**