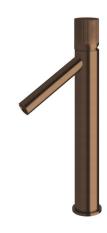

## Milli Pure Extended Basin Mixer Tap with Linear Textured Handle PVD Brushed Bronze (6 Star) 9510996

| SPECIFICATIONS                                              |                               |
|-------------------------------------------------------------|-------------------------------|
| Recommended Use                                             | Domestic;Hotel;Commercial     |
| Colour Finish                                               | Brushed Bronze                |
| Primary Material                                            | DR Brass                      |
| Recommended Pressure Range                                  | 150 - 500 kPa as per AS3500   |
| Max Continuous Working Temperature (deg C)                  | 65                            |
| Min Continuous Working Temperature (deg C)                  | 5                             |
| Hot Water Unit Suitability                                  | Storage Tank; Continuous Flow |
| WARRANTY                                                    |                               |
| Warranty - Domestic Use (Years)                             | 15                            |
| Spare Parts & Labour (Years)                                | 1                             |
| Please refer to Warranty Page for full Terms and Conditions |                               |