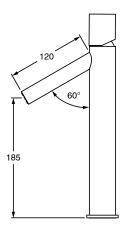

s                      |
| Recommended Pressure Range                                  | 150 - 500 kPa as per AS3500   |
| Max Continuous Working Temperature (deg C)                  | 65                            |
| Min Continuous Working Temperature (deg C)                  | 5                             |
| Hot Water Unit Suitability                                  | Storage Tank; Continuous Flow |
| WARRANTY                                                    |                               |
| Warranty - Domestic Use (Years)                             | 15                            |
| Spare Parts & Labour (Years)                                | 1                             |
| Please refer to Warranty Page for full Terms and Conditions |                               |











Dimensions are nominal measurements only.

## **CLEANING RECOMMENDATIONS:**

We recommend the use of soapy water or approved cleaners. This product should not be cleaned with abrasive materials. Damage caused by any improper treatment is not covered by the product warranty. Refer to Warranty Conditions