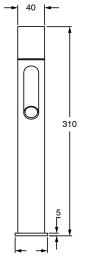

ass                      |
| Recommended Pressure Range                                  | 150 - 500 kPa as per AS3500   |
| Max Continuous Working Temperature (deg C)                  | 65                            |
| Min Continuous Working Temperature (deg C)                  | 5                             |
| Hot Water Unit Suitability                                  | Storage Tank; Continuous Flow |
| WARRANTY                                                    |                               |
| Warranty - Domestic Use (Years)                             | 15                            |
| Spare Parts & Labour (Years)                                | 1                             |
| Please refer to Warranty Page for full Terms and Conditions |                               |











Dimensions are nominal measurements only.

## **CLEANING RECOMMENDATIONS:**

We recommend the use of soapy water or approved cleaners. This product should not be cleaned with abrasive materials. Damage caused by any improper treatment is not covered by the product warranty. Refer to Warranty Conditions