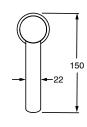

Brass                      |
| Recommended Pressure Range                                  | 150 - 500 kPa as per AS3500   |
| Max Continuous Working Temperature (deg C)                  | 65                            |
| Min Continuous Working Temperature (deg C)                  | 5                             |
| Hot Water Unit Suitability                                  | Storage Tank; Continuous Flow |
| WARRANTY                                                    |                               |
| Warranty - Domestic Use (Years)                             | 15                            |
| Spare Parts & Labour (Years)                                | 1                             |
| Please refer to Warranty Page for full Terms and Conditions |                               |











Dimensions are nominal measurements only.

## **CLEANING RECOMMENDATIONS:**

We recommend the use of soapy water or approved cleaners. This product should not be cleaned with abrasive materials. Damage caused by any improper treatment is not covered by the product warranty. Refer to Warranty Conditions