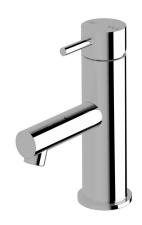

## Sussex Scala Basin Mixer Tap Chrome (5 Star) 2261570

| SPECIFICATIONS                                              |                                              |
|-------------------------------------------------------------|----------------------------------------------|
| Recommended Use                                             | Domestic;Hotel;Commercial                    |
| Colour Finish                                               | Polished Chrome                              |
| Primary Material                                            | DR Brass                                     |
| Recommended Pressure Range                                  | 150 - 500 kPa as per AS3500                  |
| Max Continuous Working Temperature (deg C)                  | 65                                           |
| Min Continuous Working Temperature (deg C)                  | 5                                            |
| Hot Water Unit Suitability                                  | Gravity Feed;Storage<br>Tank;Continuous Flow |
| WARRANTY                                                    |                                              |
| Warranty - Domestic Use (Years)                             | 15                                           |
| Spare Parts & Labour (Years)                                | 15                                           |
| Please refer to Warranty Page for full Terms and Conditions |                                              |