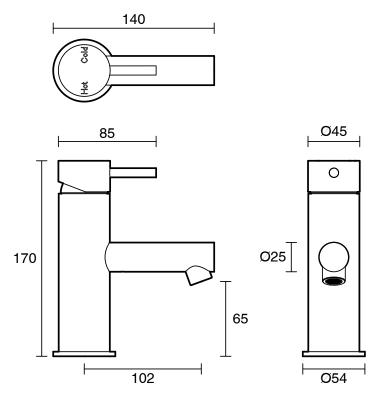

|
| Max Continuous Working Temperature (deg C)                  | 65                                           |
| Min Continuous Working Temperature (deg C)                  | 5                                            |
| Hot Water Unit Suitability                                  | Gravity Feed;Storage<br>Tank;Continuous Flow |
| WARRANTY                                                    |                                              |
| Warranty - Domestic Use (Years)                             | 15                                           |
| Spare Parts & Labour (Years)                                | 15                                           |
| Please refer to Warranty Page for full Terms and Conditions |                                              |







Dimensions are nominal measurements only.

## **CLEANING RECOMMENDATIONS:**

We recommend the use of soapy water or approved cleaners. This product should not be cleaned with abrasive materials. Damage caused by any improper treatment is not covered by the product warranty. Refer to Warranty Conditions