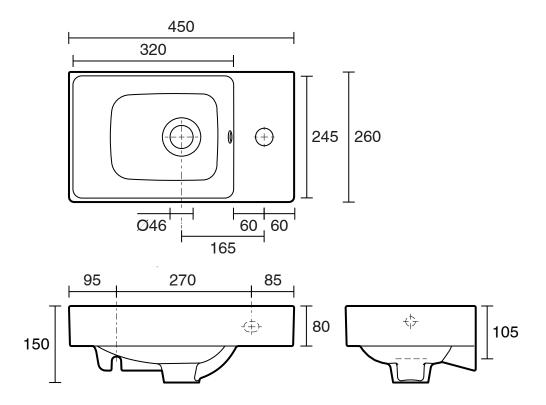

| 7 kg                         |
| Taphole Configuration                                       | 1 Taphole                    |
| Overflow Configuration                                      | Integrated Overflow          |
| Plug & Waste                                                | Sold Separately              |
| Tapware                                                     | Sold Separately              |
| WARRANTY                                                    |                              |
| Warranty - Domestic Use                                     | 15 Years                     |
| Spare Parts & Labour                                        | 12 Months                    |
| Please refer to Warranty Page for full Terms and Conditions |                              |





Dimensions are nominal measurements only.

## **CLEANING RECOMMENDATIONS:**

We recommend the use of soapy water or approved cleaners. This product should not be cleaned with abrasive materials. Damage caused by any improper treatment is not covered by the product warranty. Refer to Warranty Conditions