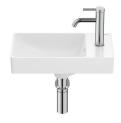

## Roca Ona Wall Hung Basin 450mm x 260mm 1 Taphole with Overflow White 9512570

| SPECIFICATIONS                                              |                              |
|-------------------------------------------------------------|------------------------------|
| Recommended Use                                             | Domestic, Hotel & Commercial |
| Material                                                    | Fineceramic                  |
| Basin Colour                                                | White                        |
| Bowl Capacity                                               | 2.7 ltr                      |
| Weight                                                      | 7 kg                         |
| Taphole Configuration                                       | 1 Taphole                    |
| Overflow Configuration                                      | Integrated Overflow          |
| Plug & Waste                                                | Sold Separately              |
| Tapware                                                     | Sold Separately              |
| WARRANTY                                                    |                              |
| Warranty - Domestic Use                                     | 15 Years                     |
| Spare Parts & Labour                                        | 12 Months                    |
| Please refer to Warranty Page for full Terms and Conditions |                              |