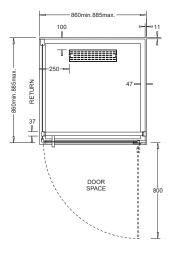

ghened Glass           |
| Shower Base Material                                        | Polymarble                    |
| Door Design                                                 | 90° Hinged Swing Opening Door |
| Handle Type                                                 | Double Handle                 |
| Handle Colour                                               | Silver Chrome                 |
| WARRANTY                                                    |                               |
| Warranty - Domestic Use                                     | 7 Years                       |
| Spare Parts & Labour                                        | 12 Months                     |
| Please refer to Warranty Page for full Terms and Conditions |                               |









Dimensions are nominal measurements only.

## **CLEANING RECOMMENDATIONS:**

We recommend the use of soapy water or approved cleaners. This product should not be cleaned with abrasive materials. Damage caused by any improper treatment is not covered by the product warranty. Refer to Warranty Conditions

Disclaimer: Products in this specification manual must by regulation be installed by licensed and registered trade people. The manufacturer/distributor reserves the right to vary specifications or delete models from their range without prior notification. Dimensions are nominal measurements only. Dimensions and set-outs listed are correct at time of publication however the manufacturer/distributor takes no responsibility for printing errors.

To see the complete Posh range go to <u>www.re