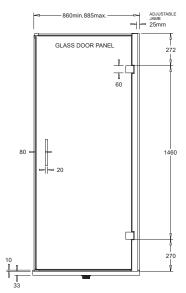

Toughened Glass           |
| Shower Base Material                                        | Polymarble                    |
| Door Design                                                 | 90° Hinged Swing Opening Door |
| Handle Type                                                 | Double Handle                 |
| Handle Colour                                               | Silver Chrome                 |
| WARRANTY                                                    |                               |
| Warranty - Domestic Use                                     | 7 Years                       |
| Spare Parts & Labour                                        | 12 Months                     |
| Please refer to Warranty Page for full Terms and Conditions |                               |









Dimensions are nominal measurements only.

## **CLEANING RECOMMENDATIONS:**

We recommend the use of soapy water or approved cleaners. This product should not be cleaned with abrasive materials. Damage caused by any improper treatment is not covered by the product warranty. Refer to Warranty Conditions

Disclaimer: Products in this specification manual must by regulation be installed by licensed and registered trade people. The manufacturer/distributor reserves the right to vary specifications or delete models from their range without prior notification. Dimensions are nominal measurements only. Dimensions and set-outs listed are correct at time of publication however the manufacturer/distributor takes no responsibility for printing errors.

To see the complete Posh range go to <u>ww