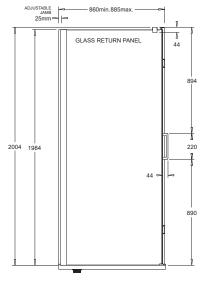

oughened Glass           |
| Shower Base Material                                        | Polymarble                    |
| Door Design                                                 | 90° Hinged Swing Opening Door |
| Handle Type                                                 | Double Handle                 |
| Handle Colour                                               | Silver Chrome                 |
| WARRANTY                                                    |                               |
| Warranty - Domestic Use                                     | 7 Years                       |
| Spare Parts & Labour                                        | 12 Months                     |
| Please refer to Warranty Page for full Terms and Conditions |                               |









Dimensions are nominal measurements only.

## **CLEANING RECOMMENDATIONS:**

We recommend the use of soapy water or approved cleaners. This product should not be cleaned with abrasive materials. Damage caused by any improper treatment is not covered by the product warranty. Refer to Warranty Conditions

Disclaimer: Products in this specification manual must by regulation be installed by licensed and registered trade people. The manufacturer/distributor reserves the right to vary specifications or delete models from their range without prior notification. Dimensions are nominal measurements only. Dimensions and set-outs listed are correct at time of publication however the manufacturer/distributor takes no responsibility for printing errors.

To see the complete Posh range go to <u>www.