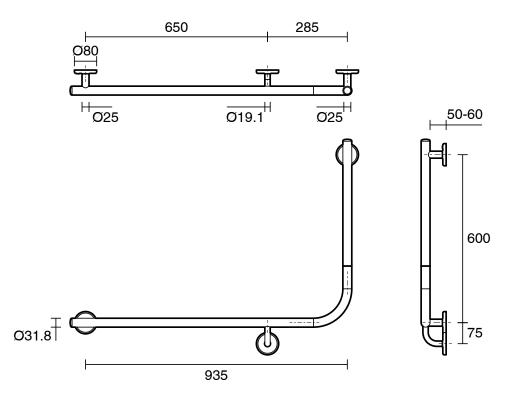

## Mizu Drift 935 x 600 x 90 Degree Accessible Toilet Grab Rail Modular Left Hand Brushed Brass

### Dimensions are nominal measurements only.