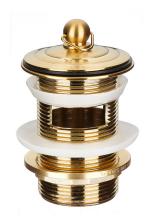

## Mizu Drift 40mm Plug & Waste with Overflow Brushed Gold 9512187

| SPECIFICATIONS                                              |                              |
|-------------------------------------------------------------|------------------------------|
| Recommended Use                                             | Domestic, Hotel & Commercial |
| Body Material                                               | DR Brass                     |
| Colour                                                      | Brushed Gold                 |
| Finish                                                      | Brushed                      |
| Overflow Configuration                                      | Overflow                     |
| Waste Size                                                  | 40 mm                        |
| WARRANTY                                                    |                              |
| Replacement Only - Domestic Use                             | 12 Months                    |
| Please refer to Warranty Page for full Terms and Conditions |                              |