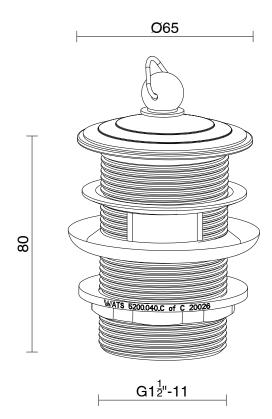

| Domestic, Hotel & Commercial |
| Body Material                                               | DR Brass                     |
| Colour                                                      | Brushed Gold                 |
| Finish                                                      | Brushed                      |
| Overflow Configuration                                      | Overflow                     |
| Waste Size                                                  | 40 mm                        |
| WARRANTY                                                    |                              |
| Replacement Only - Domestic Use                             | 12 Months                    |
| Please refer to Warranty Page for full Terms and Conditions |                              |





Dimensions are nominal measurements only.

## **CLEANING RECOMMENDATIONS:**

We recommend using a soft cloth or moist sponge with soapy water or mild detergent. Rinse with clean water, towel dry after cleaning. Clean regularly to protect surface finish. Do not use chemical or abrasive cleaners, avoid using a scrubbing brush or scourer sponge to clean. A soft brush can be used for hard to reach places. Damage caused by any improper treatment is not covered by the product warranty. Refer to Warranty Conditions.