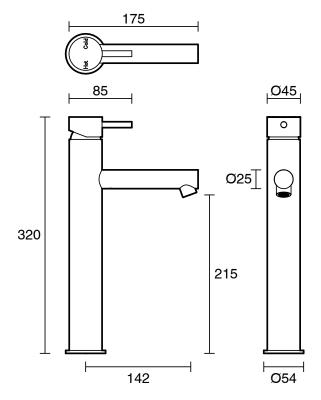

|
| Max Continuous Working Temperature (deg C)                  | 80                                           |
| Min Continuous Working Temperature (deg C)                  | 5                                            |
| Hot Water Unit Suitability                                  | Gravity Feed;Storage<br>Tank;Continuous Flow |
| WARRANTY                                                    |                                              |
| Warranty - Domestic Use (Years)                             | 15                                           |
| Spare Parts & Labour (Years)                                | 15                                           |
| Please refer to Warranty Page for full Terms and Conditions |                                              |







Dimensions are nominal measurements only.

## **CLEANING RECOMMENDATIONS:**

We recommend the use of soapy water or approved cleaners. This product should not be cleaned with abrasive materials. Damage caused by any improper treatment is not covered by the product warranty. Refer to Warranty Conditions