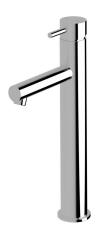

## Sussex Scala Extended Basin Mixer Tap with 130mm Outlet Chrome (6 Star) 2262946

| SPECIFICATIONS                                              |                                              |
|-------------------------------------------------------------|----------------------------------------------|
| Recommended Use                                             | Domestic;Hotel;Commercial                    |
| Colour Finish                                               | Polished Chrome                              |
| Primary Material                                            | DR Brass                                     |
| Recommended Pressure Range                                  | 150 - 500 kPa as per AS3500                  |
| Max Continuous Working Temperature (deg C)                  | 80                                           |
| Min Continuous Working Temperature (deg C)                  | 5                                            |
| Hot Water Unit Suitability                                  | Gravity Feed;Storage<br>Tank;Continuous Flow |
| WARRANTY                                                    |                                              |
| Warranty - Domestic Use (Years)                             | 15                                           |
| Spare Parts & Labour (Years)                                | 15                                           |
| Please refer to Warranty Page for full Terms and Conditions |                                              |