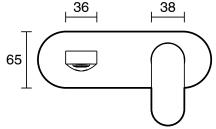

|                           |
|-------------------------------------------------------------|---------------------------|
| Recommended Use                                             | Domestic;Commercial;Hotel |
| Colour Finish                                               | Brushed Nickel            |
| Primary Material                                            | Lead Free Brass           |
| WARRANTY                                                    |                           |
| Warranty - Domestic Use (Years)                             | 10                        |
| Spare Parts & Labour (Years)                                | 1                         |
| Please refer to Warranty Page for full Terms and Conditions |                           |











Dimensions are nominal measurements only.

## **CLEANING RECOMMENDATIONS:**

We recommend the use of soapy water or approved cleaners. This product should not be cleaned with abrasive materials. Damage caused by any improper treatment is not covered by the product warranty. Refer to Warranty Conditions