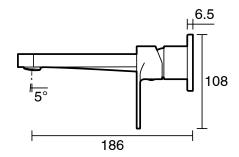

|                           |
|-------------------------------------------------------------|---------------------------|
| Recommended Use                                             | Domestic;Commercial;Hotel |
| Colour Finish                                               | Brushed Nickel            |
| Primary Material                                            | Lead Free Brass           |
| WARRANTY                                                    |                           |
| Warranty - Domestic Use (Years)                             | 10                        |
| Spare Parts & Labour (Years)                                | 1                         |
| Please refer to Warranty Page for full Terms and Conditions |                           |











Dimensions are nominal measurements only.

## **CLEANING RECOMMENDATIONS:**

We recommend the use of soapy water or approved cleaners. This product should not be cleaned with abrasive materials. Damage caused by any improper treatment is not covered by the product warranty. Refer to Warranty Conditions