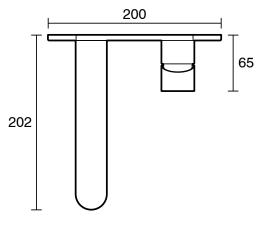

|                           |
|-------------------------------------------------------------|---------------------------|
| Recommended Use                                             | Domestic;Commercial;Hotel |
| Colour Finish                                               | Brushed Nickel            |
| Primary Material                                            | Lead Free Brass           |
| WARRANTY                                                    |                           |
| Warranty - Domestic Use (Years)                             | 10                        |
| Spare Parts & Labour (Years)                                | 1                         |
| Please refer to Warranty Page for full Terms and Conditions |                           |











Dimensions are nominal measurements only.

## **CLEANING RECOMMENDATIONS:**

We recommend the use of soapy water or approved cleaners. This product should not be cleaned with abrasive materials. Damage caused by any improper treatment is not covered by the product warranty. Refer to Warranty Conditions