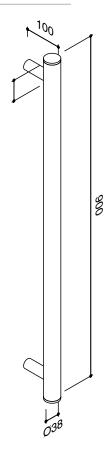

| Bottom Bracket               |
| Heating Method                                              | Water Filled                 |
| Power Wattage                                               | 20 W                         |
| Voltage                                                     | 240 Volts                    |
| IP Rating                                                   | IPX5                         |
| WARRANTY                                                    |                              |
| Warranty - Domestic Use                                     | 10 Years                     |
| Spare Parts & Labour                                        | 12 Months                    |
| Please refer to Warranty Page for full Terms and Conditions |                              |



Dimensions are nominal measurements only.

## **CLEANING RECOMMENDATIONS:**

We recommend the use of a soft dry cloth. This product should not be cleaned with abrasive materials or cleaning agents. Damage caused by improper treatment is not covered by the product warranty - refer to warranty conditions.