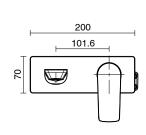

| 150 - 500 kPa                |
| Maximum Continuous Working Temperature                      | 80 deg C                     |
| Suitable for Storage Tank Hot Water                         | Yes                          |
| Suitable for Continuous Flow Hot Water                      | Yes                          |
| Suitable for Gravity Feed Hot Water                         | No                           |
| WARRANTY                                                    |                              |
| Warranty - Domestic Use                                     | 15 Years                     |
| Spare Parts & Labour                                        | 12 Months                    |
| Please refer to Warranty Page for full Terms and Conditions |                              |











Dimensions are nominal measurements only.

## **CLEANING RECOMMENDATIONS:**

We recommend the use of soapy water or approved cleaners. This product should not be cleaned with abrasive materials. Damage caused by any improper treatment is not covered by the product warranty. Refer to Warranty Conditions