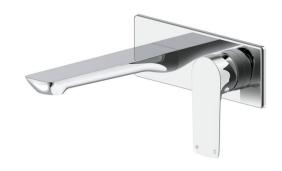

## Milli Trace Wall Basin Mixer Set Chrome (5 Star)

## 2266026

| SPECIFICATIONS                                              |                              |
|-------------------------------------------------------------|------------------------------|
| Recommended Use                                             | Domestic, Hotel & Commercial |
| Colour                                                      | Chrome                       |
| Finish                                                      | Polished                     |
| Body Material                                               | DR Brass                     |
| Recommended Pressure Range                                  | 150 - 500 kPa                |
| Maximum Continuous Working Temperature                      | 80 deg C                     |
| Suitable for Storage Tank Hot Water                         | Yes                          |
| Suitable for Continuous Flow Hot Water                      | Yes                          |
| Suitable for Gravity Feed Hot Water                         | No                           |
| WARRANTY                                                    |                              |
| Warranty - Domestic Use                                     | 15 Years                     |
| Spare Parts & Labour                                        | 12 Months                    |
| Please refer to Warranty Page for full Terms and Conditions |                              |