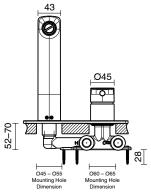

| 150 - 500 kPa                |
| Maximum Continuous Working Temperature                      | 80 deg C                     |
| Suitable for Storage Tank Hot Water                         | Yes                          |
| Suitable for Continuous Flow Hot Water                      | Yes                          |
| Suitable for Gravity Feed Hot Water                         | No                           |
| WARRANTY                                                    |                              |
| Warranty - Domestic Use                                     | 15 Years                     |
| Spare Parts & Labour                                        | 12 Months                    |
| Please refer to Warranty Page for full Terms and Conditions |                              |











Dimensions are nominal measurements only.

## **CLEANING RECOMMENDATIONS:**

We recommend the use of soapy water or approved cleaners. This product should not be cleaned with abrasive materials. Damage caused by any improper treatment is not covered by the product warranty. Refer to Warranty Conditions