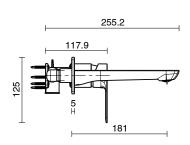

| 150 - 500 kPa                |
| Maximum Continuous Working Temperature                      | 80 deg C                     |
| Suitable for Storage Tank Hot Water                         | Yes                          |
| Suitable for Continuous Flow Hot Water                      | Yes                          |
| Suitable for Gravity Feed Hot Water                         | No                           |
| WARRANTY                                                    |                              |
| Warranty - Domestic Use                                     | 15 Years                     |
| Spare Parts & Labour                                        | 12 Months                    |
| Please refer to Warranty Page for full Terms and Conditions |                              |











Dimensions are nominal measurements only.

## **CLEANING RECOMMENDATIONS:**

We recommend the use of soapy water or approved cleaners. This product should not be cleaned with abrasive materials. Damage caused by any improper treatment is not covered by the product warranty. Refer to Warranty Conditions