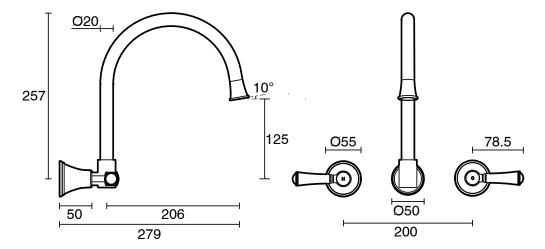

Brass                      |
| Recommended Pressure Range                                  | 150 - 500 kPa as per AS3500   |
| Max Continuous Working Temperature (deg C)                  | 80                            |
| Min Continuous Working Temperature (deg C)                  | 5                             |
| Hot Water Unit Suitability                                  | Storage Tank; Continuous Flow |
| WARRANTY                                                    |                               |
| Warranty - Domestic Use (Years)                             | 10                            |
| Spare Parts & Labour (Years)                                | 1                             |
| Please refer to Warranty Page for full Terms and Conditions |                               |







Dimensions are nominal measurements only.

## **CLEANING RECOMMENDATIONS:**

We recommend the use of soapy water or approved cleaners. This product should not be cleaned with abrasive materials. Damage caused by any improper treatment is not covered by the product warranty. Refer to Warranty Conditions