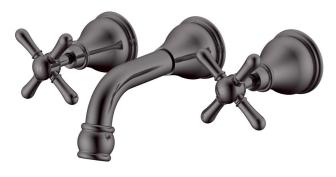

|
| Max Continuous Working Temperature                          | 80 deg C                       |
| Suitable for Storage Tank Hot Water                         | Yes                            |
| Suitable for Continuous Flow Hot Water                      | Yes                            |
| Suitable for Gravity Feed Hot Water                         | No                             |
| WARRANTY                                                    |                                |
| Warranty - Domestic Use                                     | 15 Years                       |
| Spare Parts & Labour                                        | 12 Months                      |
| Please refer to Warranty Page for full Terms and Conditions |                                |









Dimensions are nominal measurements only.

## **CLEANING RECOMMENDATIONS:**

We recommend the use of soapy water or approved cleaners. This product should not be cleaned with abrasive materials. Damage caused by any improper treatment is not covered by the product warranty. Refer to Warranty Conditions