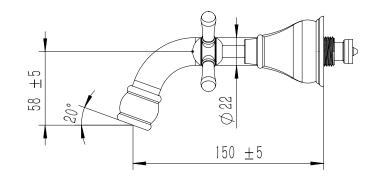

## Milli Voir Wall Basin Set Cross Handle 150mm Brushed Gunmetal (5 Star)

Dimensions are nominal measurements only.