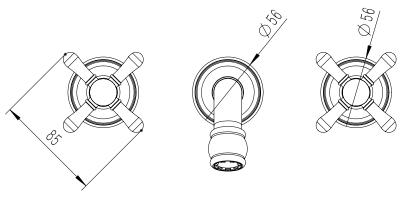

## Milli Voir Wall Basin Set Cross Handle 150mm Brushed Gunmetal (5 Star)

Dimensions are nominal measurements only.