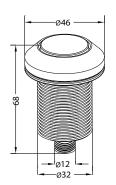

## AIR SWITCH

## **PRODUCT INFORMATION**

| Product Description | 3/4 HP Deluxe                      |
|---------------------|------------------------------------|
| Motor Speed RPM     | 2700 rpm                           |
| Horsepower          | 3/4 hp 550 W                       |
| Air Switch          | Yes                                |
| Voltage             | 220-240 V                          |
| Frequency           | 50/60 Hz                           |
| Motor Type          | Permanent Magnet                   |
| Sound Insulated     | Full                               |
| Gross Weight        | 6.8 kg                             |
| Sink Flange         | 90 mm                              |
| Stopper             | Stainless steel                    |
| Swivel Impellers    | Cast stainless steel               |
| Grind Ring          | Stainless steel                    |
| Balance Turntable   | Stainless steel                    |
| Bearings            | Permanantly lubricated sleeve type |
| Mount Assembly      | 3 bolt                             |
|                     |                                    |