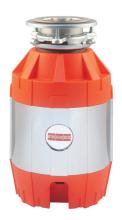

## **TECHNICAL DATASHEET**

**TURBO ELITE TE 75** 

Product Category Waste Disposers

Model TE 75

Warranty 5 years

## **PRODUCT INFORMATION**

| Product Description | 3/4 HP Deluxe                      |
|---------------------|------------------------------------|
| Motor Speed RPM     | 2700 rpm                           |
| Horsepower          | 3/4 hp 550 W                       |
| Air Switch          | Yes                                |
| Voltage             | 220-240 V                          |
| Frequency           | 50/60 Hz                           |
| Motor Type          | Permanent Magnet                   |
| Sound Insulated     | Full                               |
| Gross Weight        | 6.8 kg                             |
| Sink Flange         | 90 mm                              |
| Stopper             | Stainless steel                    |
| Swivel Impellers    | Cast stainless steel               |
| Grind Ring          | Stainless steel                    |
| Balance Turntable   | Stainless steel                    |
| Bearings            | Permanantly lubricated sleeve type |
| Mount Assembly      | 3 bolt                             |
|                     |                                    |