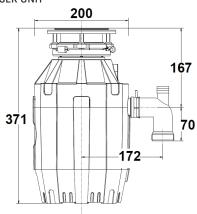

## **DISPOSER UNIT**

## **PRODUCT INFORMATION**

| Product Description | 3/4 HP Deluxe                      |
|---------------------|------------------------------------|
| Motor Speed RPM     | 2700 rpm                           |
| Horsepower          | 3/4 hp 550 W                       |
| Air Switch          | Yes                                |
| Voltage             | 220-240 V                          |
| Frequency           | 50/60 Hz                           |
| Motor Type          | Permanent Magnet                   |
| Sound Insulated     | Full                               |
| Gross Weight        | 6.8 kg                             |
| Sink Flange         | 90 mm                              |
| Stopper             | Stainless steel                    |
| Swivel Impellers    | Cast stainless steel               |
| Grind Ring          | Stainless steel                    |
| Balance Turntable   | Stainless steel                    |
| Bearings            | Permanantly lubricated sleeve type |
| Mount Assembly      | 3 bolt                             |
|                     |                                    |