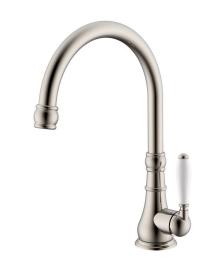

## Milli Voir Sink Mixer with Porcelain Handle Brushed Nickel (4 Star)

## 2265481

| SPECIFICATIONS                                              |                                |
|-------------------------------------------------------------|--------------------------------|
| Recommended Use                                             | Domestic, hotel and commercial |
| Colour                                                      | Brushed Nickel                 |
| Material                                                    | DR Brass                       |
| Recommended Pressure Range                                  | 150 - 500 kPa                  |
| Max Continuous Working Pressure                             | 500 kPa                        |
| Max Continuous Working Temperature                          | 80 deg C                       |
| Suitable for Storage Tank Hot Water                         | Yes                            |
| Suitable for Continuous Flow Hot Water                      | Yes                            |
| Suitable for Gravity Feed Hot Water                         | No                             |
| WARRANTY                                                    |                                |
| Warranty - Domestic Use                                     | 15 Years                       |
| Spare Parts & Labour                                        | 12 Months                      |
| Please refer to Warranty Page for full Terms and Conditions |                                |