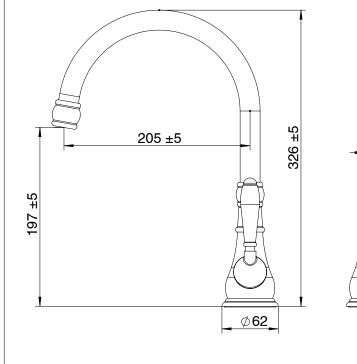

|
| Max Continuous Working Temperature                          | 80 deg C                       |
| Suitable for Storage Tank Hot Water                         | Yes                            |
| Suitable for Continuous Flow Hot Water                      | Yes                            |
| Suitable for Gravity Feed Hot Water                         | No                             |
| WARRANTY                                                    |                                |
| Warranty - Domestic Use                                     | 15 Years                       |
| Spare Parts & Labour                                        | 12 Months                      |
| Please refer to Warranty Page for full Terms and Conditions |                                |









Dimensions are nominal measurements only.

## **CLEANING RECOMMENDATIONS:**

We recommend the use of soapy water or approved cleaners. This product should not be cleaned with abrasive materials. Damage caused by any improper treatment is not covered by the product warranty. Refer to Warranty Conditions