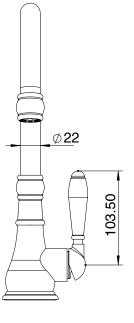

|
| Max Continuous Working Temperature                          | 80 deg C                       |
| Suitable for Storage Tank Hot Water                         | Yes                            |
| Suitable for Continuous Flow Hot Water                      | Yes                            |
| Suitable for Gravity Feed Hot Water                         | No                             |
| WARRANTY                                                    |                                |
| Warranty - Domestic Use                                     | 15 Years                       |
| Spare Parts & Labour                                        | 12 Months                      |
| Please refer to Warranty Page for full Terms and Conditions |                                |









Dimensions are nominal measurements only.

## **CLEANING RECOMMENDATIONS:**

We recommend the use of soapy water or approved cleaners. This product should not be cleaned with abrasive materials. Damage caused by any improper treatment is not covered by the product warranty. Refer to Warranty Conditions