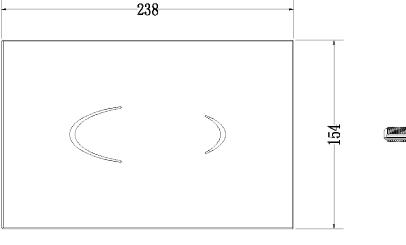

## Hideaway+ Sensor Button / Plate Inwall Black

| SPECIFICATIONS                                                                                                                            |                                                           |
|-------------------------------------------------------------------------------------------------------------------------------------------|-----------------------------------------------------------|
| Recommended Use                                                                                                                           | Domestic, Hotel & Commercial                              |
| Actuator Plate Material & Size                                                                                                            | Glass<br>238 x 154 x 11mm                                 |
| Colour                                                                                                                                    | Black / Blue                                              |
| Operation                                                                                                                                 | Infrared User Detection (Hand)                            |
| Voltage                                                                                                                                   | Input: 100 - 240V AC 50 - 60Hz<br>Output: 6V DC / 1.5 Amp |
| Power Supply                                                                                                                              | 100 - 240V to 6V (Supplied)                               |
| WARRANTY                                                                                                                                  |                                                           |
| NOTE: Any electrical work connected on this project must be installed by qualified personnel, in accordance with AS/NZS 3000 Wiring Rules |                                                           |
| Warranty - Domestic Use                                                                                                                   | 12 Months                                                 |
| Spare Parts & Labour                                                                                                                      | 12 Months                                                 |
| Please refer to Warranty Page for full Terms and Conditions                                                                               |                                                           |