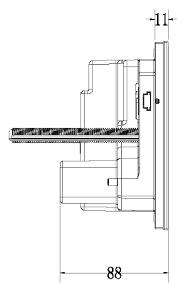

## Hideaway+ Sensor Button / Plate Inwall Black

| SPECIFICATIONS                                                                                                                            |                                                           |
|-------------------------------------------------------------------------------------------------------------------------------------------|-----------------------------------------------------------|
| Recommended Use                                                                                                                           | Domestic, Hotel & Commercial                              |
| Actuator Plate Material & Size                                                                                                            | Glass<br>238 x 154 x 11mm                                 |
| Colour                                                                                                                                    | Black / Blue                                              |
| Operation                                                                                                                                 | Infrared User Detection (Hand)                            |
| Voltage                                                                                                                                   | Input: 100 - 240V AC 50 - 60Hz<br>Output: 6V DC / 1.5 Amp |
| Power Supply                                                                                                                              | 100 - 240V to 6V (Supplied)                               |
| WARRANTY                                                                                                                                  |                                                           |
| NOTE: Any electrical work connected on this project must be installed by qualified personnel, in accordance with AS/NZS 3000 Wiring Rules |                                                           |
| Warranty - Domestic Use                                                                                                                   | 12 Months                                                 |
| Spare Parts & Labour                                                                                                                      | 12 Months                                                 |
| Please refer to Warranty Page for full Terms and Conditions                                                                               |                                                           |