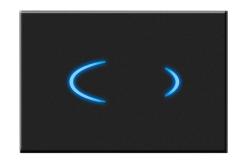

## Hideaway+ Sensor Button / Plate Inwall Black

| SPECIFICATIONS                                                                                                                            |                                                           |
|-------------------------------------------------------------------------------------------------------------------------------------------|-----------------------------------------------------------|
| Recommended Use                                                                                                                           | Domestic, Hotel & Commercial                              |
| Actuator Plate Material & Size                                                                                                            | Glass<br>238 x 154 x 11mm                                 |
| Colour                                                                                                                                    | Black / Blue                                              |
| Operation                                                                                                                                 | Infrared User Detection (Hand)                            |
| Voltage                                                                                                                                   | Input: 100 - 240V AC 50 - 60Hz<br>Output: 6V DC / 1.5 Amp |
| Power Supply                                                                                                                              | 100 - 240V to 6V (Supplied)                               |
| WARRANTY                                                                                                                                  |                                                           |
| NOTE: Any electrical work connected on this project must be installed by qualified personnel, in accordance with AS/NZS 3000 Wiring Rules |                                                           |
| Warranty - Domestic Use                                                                                                                   | 12 Months                                                 |
| Spare Parts & Labour                                                                                                                      | 12 Months                                                 |
| Please refer to Warranty Page for full Terms and Conditions                                                                               |                                                           |