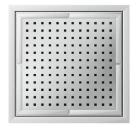

## **Nobili Plus Ceiling Showers**

Nobili Plus Single Ceiling Shower (2 Star)

Nobili Plus Double Ceiling Shower (3 Star)

Nobili Plus Quad Ceiling Shower (2 Star)