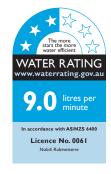

### **Nobili Plus Ceiling Showers**

| SPECIFICATIONS           |                                                                                       |
|--------------------------|---------------------------------------------------------------------------------------|
| Recommended use          | Domestic, hotel and commercial                                                        |
| Colour availability      | Chrome or Grey                                                                        |
| Pressure rating          | Suitable for high pressure applications and has been WELS certified to the following: |
|                          | Minimum operating pressure 150kPa                                                     |
|                          | Maximum operating pressure 500kPa                                                     |
| Temperature rating       | Maximum hot temperature 60°C (recommended 42°C)                                       |
|                          | Minimum temperature 1°C                                                               |
| Water Efficiency         | Stars: 2 Flow rate: 10.5L/min                                                         |
|                          | Stars: 3 Flow rate: 9 L/min                                                           |
| Suitable Hot Water Units | Continuous flow: Yes                                                                  |
|                          | Storage tank: Yes                                                                     |
|                          | Gravity fed: Not recommended                                                          |
| Standards                | AS/NZS 3662                                                                           |