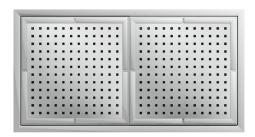

## **Nobili Plus Ceiling Showers**

Nobili Plus Single Ceiling Shower (2 Star)

Nobili Plus Double Ceiling Shower (3 Star)

Nobili Plus Quad Ceiling Shower (2 Star)