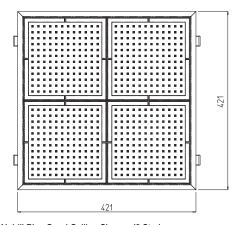

## **Nobili Plus Ceiling Showers**

Nobili Plus Single Ceiling Shower (2 Star)

Nobili Plus Double Ceiling Shower (3 Star)

Nobili Plus Quad Ceiling Shower (2 Star)