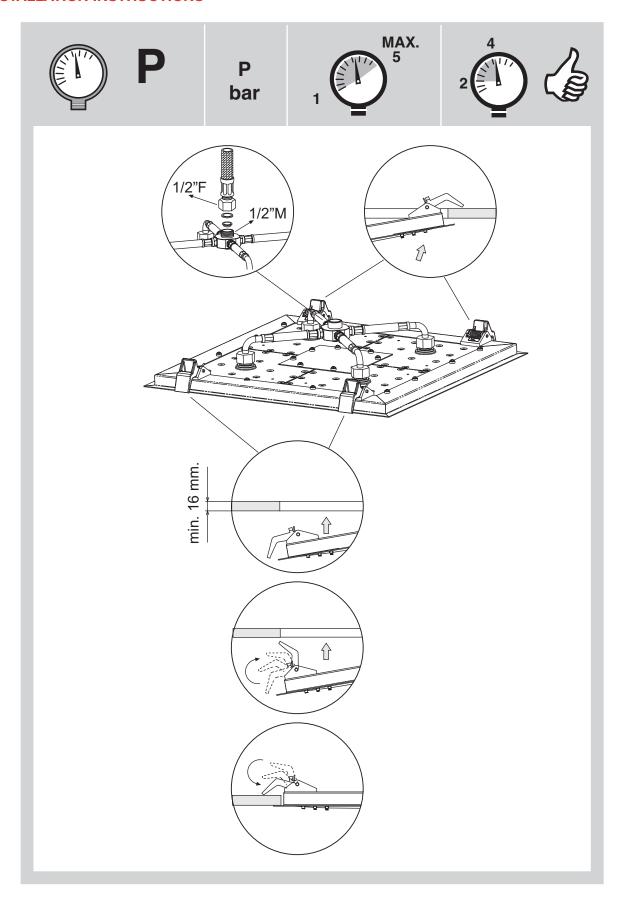

|
|                          | Gravity fed: Not recommended                                                          |
| Standards                | AS/NZS 3662                                                                           |

#### **CLEANING RECOMMENDATIONS**

We recommend the use of soapy water or approved cleaners.

This product should not be cleaned with abrasive materials.

Damage caused by any improper treatment is not covered by the product arranty - refer to Warranty Conditions.





## **Nobili Plus Ceiling Showers**



Nobili Plus Single Ceiling Shower (2 Star)







Nobili Plus Double Ceiling Shower (3 Star)







Nobili Plus Quad Ceiling Shower (2 Star)













# **Nobili Plus Ceiling Showers**

#### **INSTALLATION INSTRUCTIONS**