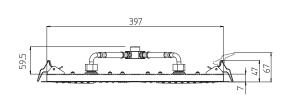

| Storage tank: Yes                                                                     |
|                          | Gravity fed: Not recommended                                                          |
| Standards                | AS/NZS 3662                                                                           |

#### **CLEANING RECOMMENDATIONS**

We recommend the use of soapy water or approved cleaners.

This product should not be cleaned with abrasive materials.

Damage caused by any improper treatment is not covered by the product arranty - refer to Warranty Conditions.





## **Nobili Plus Ceiling Showers**



Nobili Plus Single Ceiling Shower (2 Star)







Nobili Plus Double Ceiling Shower (3 Star)







Nobili Plus Quad Ceiling Shower (2 Star)













# **Nobili Plus Ceiling Showers**

#### **INSTALLATION INSTRUCTIONS**