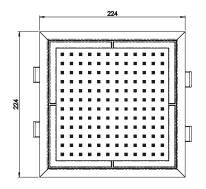

### **Nobili Plus Ceiling Showers**

| SPECIFICATIONS           |                                                                                       |
|--------------------------|---------------------------------------------------------------------------------------|
| Recommended use          | Domestic, hotel and commercial                                                        |
| Colour availability      | Chrome or Grey                                                                        |
| Pressure rating          | Suitable for high pressure applications and has been WELS certified to the following: |
|                          | Minimum operating pressure 150kPa                                                     |
|                          | Maximum operating pressure 500kPa                                                     |
| Temperature rating       | Maximum hot temperature 60°C (recommended 42°C)                                       |
|                          | Minimum temperature 1°C                                                               |
| Water Efficiency         | Stars: 2 Flow rate: 10.5L/min                                                         |
|                          | Stars: 3 Flow rate: 9 L/min                                                           |
| Suitable Hot Water Units | Continuous flow: Yes                                                                  |
|                          | Storage tank: Yes                                                                     |
|                          | Gravity fed: Not recommended                                                          |
| Standards                | AS/NZS 3662                                                                           |