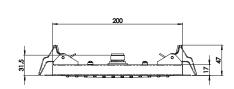

### **Nobili Plus Ceiling Showers**

| SPECIFICATIONS           |                                                                                       |
|--------------------------|---------------------------------------------------------------------------------------|
| Recommended use          | Domestic, hotel and commercial                                                        |
| Colour availability      | Chrome or Grey                                                                        |
| Pressure rating          | Suitable for high pressure applications and has been WELS certified to the following: |
|                          | Minimum operating pressure 150kPa                                                     |
|                          | Maximum operating pressure 500kPa                                                     |
| Temperature rating       | Maximum hot temperature 60°C (recommended 42°C)                                       |
|                          | Minimum temperature 1°C                                                               |
| Water Efficiency         | Stars: 2 Flow rate: 10.5L/min                                                         |
|                          | Stars: 3 Flow rate: 9 L/min                                                           |
| Suitable Hot Water Units | Continuous flow: Yes                                                                  |
|                          | Storage tank: Yes                                                                     |
|                          | Gravity fed: Not recommended                                                          |
| Standards                | AS/NZS 3662                                                                           |