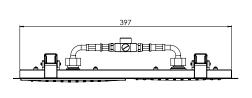

### **Nobili Plus Ceiling Showers**

| SPECIFICATIONS           |                                                                                       |
|--------------------------|---------------------------------------------------------------------------------------|
| Recommended use          | Domestic, hotel and commercial                                                        |
| Colour availability      | Chrome or Grey                                                                        |
| Pressure rating          | Suitable for high pressure applications and has been WELS certified to the following: |
|                          | Minimum operating pressure 150kPa                                                     |
|                          | Maximum operating pressure 500kPa                                                     |
| Temperature rating       | Maximum hot temperature 60°C (recommended 42°C)                                       |
|                          | Minimum temperature 1°C                                                               |
| Water Efficiency         | Stars: 2 Flow rate: 10.5L/min                                                         |
|                          | Stars: 3 Flow rate: 9 L/min                                                           |
| Suitable Hot Water Units | Continuous flow: Yes                                                                  |
|                          | Storage tank: Yes                                                                     |
|                          | Gravity fed: Not recommended                                                          |
| Standards                | AS/NZS 3662                                                                           |

## **Nobili Plus Ceiling Showers**

Nobili Plus Single Ceiling Shower (2 Star)

Nobili Plus Double Ceiling Shower (3 Star)

Nobili Plus Quad Ceiling Shower (2 Star)