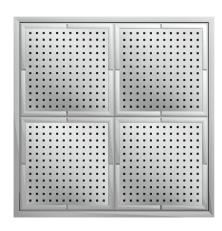

## **Nobili Plus Ceiling Showers**

Nobili Plus Single Ceiling Shower (2 Star)

Nobili Plus Double Ceiling Shower (3 Star)

Nobili Plus Quad Ceiling Shower (2 Star)