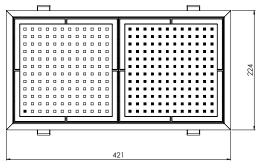

### **Nobili Plus Ceiling Showers**

| SPECIFICATIONS           |                                                                                       |
|--------------------------|---------------------------------------------------------------------------------------|
| Recommended use          | Domestic, hotel and commercial                                                        |
| Colour availability      | Chrome or Grey                                                                        |
| Pressure rating          | Suitable for high pressure applications and has been WELS certified to the following: |
|                          | Minimum operating pressure 150kPa                                                     |
|                          | Maximum operating pressure 500kPa                                                     |
| Temperature rating       | Maximum hot temperature 60°C (recommended 42°C)                                       |
|                          | Minimum temperature 1°C                                                               |
| Water Efficiency         | Stars: 2 Flow rate: 10.5L/min                                                         |
|                          | Stars: 3 Flow rate: 9 L/min                                                           |
| Suitable Hot Water Units | Continuous flow: Yes                                                                  |
|                          | Storage tank: Yes                                                                     |
|                          | Gravity fed: Not recommended                                                          |
| Standards                | AS/NZS 3662                                                                           |

## **Nobili Plus Ceiling Showers**

Nobili Plus Single Ceiling Shower (2 Star)

Nobili Plus Double Ceiling Shower (3 Star)

Nobili Plus Quad Ceiling Shower (2 Star)