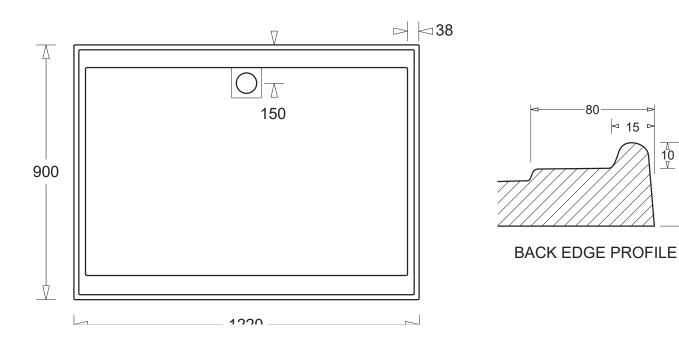

m                                                                                                      |
| WARRANTY                                                    |                                                                                                            |
| Warranty - Domestic Use                                     | 7 Years                                                                                                    |
| Spare Parts and Labour                                      | 12 Months                                                                                                  |
| Please refer to Warranty Page for full Terms and Conditions |                                                                                                            |





Dimensions are nominal measurements only.

## **CLEANING RECOMMENDATIONS:**

We recommend the use of soapy water or approved cleaners. This product should not be cleaned with abrasive materials. Damage caused by any improper treatment is not covered by the product warranty. Refer to Warranty Conditions

Disclaimer: Products in this specification manual must by regulation be installed by licensed and registered trade people. The manufacturer/distributor reserves the right to vary specifications or delete models from their range without prior notification. Dimensions are nominal measurements only. Dimensions and set-outs listed are correct at time of publication however the manufacturer/distributor takes no responsibility for printing errors.

Published 03/11/2022

To see the complete Posh