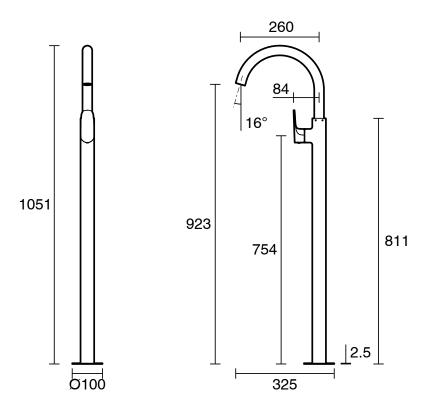

| 150 - 800 kPa                |
| Maximum Continuous Working Temperature                      | 70 deg C                     |
| Suitable for Storage Tank Hot Water                         | Yes                          |
| Suitable for Continuous Flow Hot Water                      | Yes                          |
| Suitable for Gravity Feed Hot Water                         | No                           |
| WARRANTY                                                    |                              |
| Warranty - Domestic Use                                     | 10 Years                     |
| Spare Parts & Labour                                        | 12 Months                    |
| Please refer to Warranty Page for full Terms and Conditions |                              |





Dimensions are nominal measurements only.

## **CLEANING RECOMMENDATIONS:**

We recommend the use of soapy water or approved cleaners. This product should not be cleaned with abrasive materials. Damage caused by any improper treatment is not covered by the product warranty. Refer to Warranty Conditions

Disclaimer: Products in this specification manual must by regulation be installed by licensed and registered trade people. The manufacturer/distributor reserves the right to vary specifications or delete models from their range without prior notification. Dimensions are nominal measurements only. Dimensions and set-outs listed are correct at time of publication however the manufacturer/distributor takes no responsibility for printing errors.

Published 12/10/2023

To see the complete Mizu