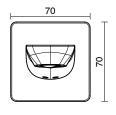

| 150 - 500 kPa                |
| Maximum Continuous Working Temperature                      | 80 deg C                     |
| Suitable for Storage Tank Hot Water                         | Yes                          |
| Suitable for Continuous Flow Hot Water                      | Yes                          |
| Suitable for Gravity Feed Hot Water                         | No                           |
| WARRANTY                                                    |                              |
| Warranty - Domestic Use                                     | 15 Years                     |
| Spare Parts & Labour                                        | 12 Months                    |
| Please refer to Warranty Page for full Terms and Conditions |                              |







Dimensions are nominal measurements only.

## **CLEANING RECOMMENDATIONS:**

We recommend the use of soapy water or approved cleaners. This product should not be cleaned with abrasive materials. Damage caused by any improper treatment is not covered by the product warranty. Refer to Warranty Conditions