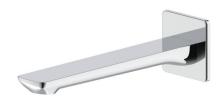

## Milli Trace Bath Outlet Chrome

## 2266034

| SPECIFICATIONS                                              |                              |
|-------------------------------------------------------------|------------------------------|
| Recommended Use                                             | Domestic, Hotel & Commercial |
| Colour                                                      | Chrome                       |
| Finish                                                      | Polished                     |
| Body Material                                               | DR Brass                     |
| Recommended Pressure Range                                  | 150 - 500 kPa                |
| Maximum Continuous Working Temperature                      | 80 deg C                     |
| Suitable for Storage Tank Hot Water                         | Yes                          |
| Suitable for Continuous Flow Hot Water                      | Yes                          |
| Suitable for Gravity Feed Hot Water                         | No                           |
| WARRANTY                                                    |                              |
| Warranty - Domestic Use                                     | 15 Years                     |
| Spare Parts & Labour                                        | 12 Months                    |
| Please refer to Warranty Page for full Terms and Conditions |                              |