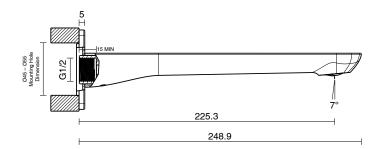

| 150 - 500 kPa                |
| Maximum Continuous Working Temperature                      | 80 deg C                     |
| Suitable for Storage Tank Hot Water                         | Yes                          |
| Suitable for Continuous Flow Hot Water                      | Yes                          |
| Suitable for Gravity Feed Hot Water                         | No                           |
| WARRANTY                                                    |                              |
| Warranty - Domestic Use                                     | 15 Years                     |
| Spare Parts & Labour                                        | 12 Months                    |
| Please refer to Warranty Page for full Terms and Conditions |                              |







Dimensions are nominal measurements only.

## **CLEANING RECOMMENDATIONS:**

We recommend the use of soapy water or approved cleaners. This product should not be cleaned with abrasive materials. Damage caused by any improper treatment is not covered by the product warranty. Refer to Warranty Conditions