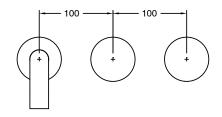

ass                      |
| Recommended Pressure Range                                  | 150 - 500 kPa as per AS3500   |
| Max Continuous Working Temperature (deg C)                  | 65                            |
| Min Continuous Working Temperature (deg C)                  | 5                             |
| Hot Water Unit Suitability                                  | Storage Tank; Continuous Flow |
| WARRANTY                                                    |                               |
| Warranty - Domestic Use (Years)                             | 15                            |
| Spare Parts & Labour (Years)                                | 1                             |
| Please refer to Warranty Page for full Terms and Conditions |                               |









Dimensions are nominal measurements only.

## **CLEANING RECOMMENDATIONS:**

We recommend the use of soapy water or approved cleaners. This product should not be cleaned with abrasive materials. Damage caused by any improper treatment is not covered by the product warranty. Refer to Warranty Conditions