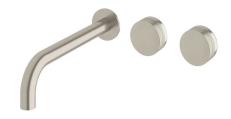

## Milli Pure Wall Basin Hostess System 250mm Right Hand with Cirque Textured Handles PVD Brushed Nickel (3 Star) 9511555

| SPECIFICATIONS                                              |                               |
|-------------------------------------------------------------|-------------------------------|
| Recommended Use                                             | Domestic;Hotel;Commercial     |
| Colour Finish                                               | Brushed Nickel                |
| Primary Material                                            | DR Brass                      |
| Recommended Pressure Range                                  | 150 - 500 kPa as per AS3500   |
| Max Continuous Working Temperature (deg C)                  | 65                            |
| Min Continuous Working Temperature (deg C)                  | 5                             |
| Hot Water Unit Suitability                                  | Storage Tank; Continuous Flow |
| WARRANTY                                                    |                               |
| Warranty - Domestic Use (Years)                             | 15                            |
| Spare Parts & Labour (Years)                                | 1                             |
| Please refer to Warranty Page for full Terms and Conditions |                               |