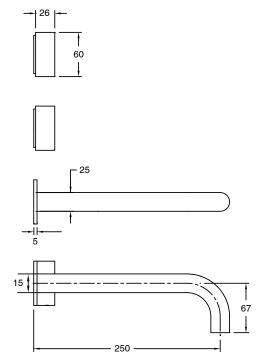

Brass                      |
| Recommended Pressure Range                                  | 150 - 500 kPa as per AS3500   |
| Max Continuous Working Temperature (deg C)                  | 65                            |
| Min Continuous Working Temperature (deg C)                  | 5                             |
| Hot Water Unit Suitability                                  | Storage Tank; Continuous Flow |
| WARRANTY                                                    |                               |
| Warranty - Domestic Use (Years)                             | 15                            |
| Spare Parts & Labour (Years)                                | 1                             |
| Please refer to Warranty Page for full Terms and Conditions |                               |









Dimensions are nominal measurements only.

## **CLEANING RECOMMENDATIONS:**

We recommend the use of soapy water or approved cleaners. This product should not be cleaned with abrasive materials. Damage caused by any improper treatment is not covered by the product warranty. Refer to Warranty Conditions