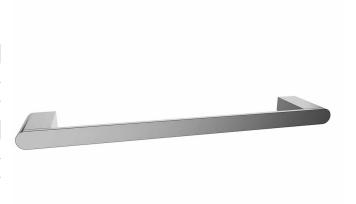

## Mizu Soothe Single Towel Rail 900mm Chrome

## 9504048

| SPECIFICATIONS                      |                                |
|-------------------------------------|--------------------------------|
| Recommended Use                     | Domestic, Hotel and Commercial |
| Colour                              | Chrome                         |
| Material                            | Zinc Alloy/Brass               |
| WARRANTY                            |                                |
| Domestic Use Replacement Only       | 10 Years                       |
| Please refer to Warranty Page for t | iull Terms and Conditions      |





Dimensions are nominal measurements only.

## **CLEANING RECOMMENDATIONS:**

We recommend the use of soapy water or approved cleaners. This product should not be cleaned with abrasive materials. Damage caused by any improper treatment is not covered by the product warranty. Refer to Warranty Conditions