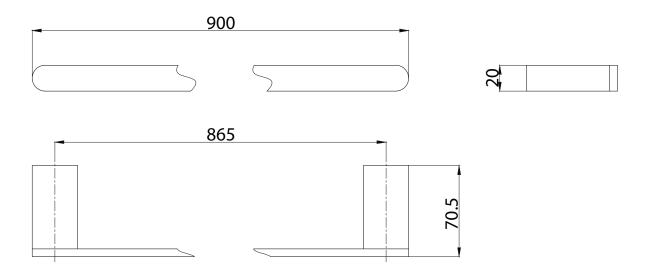

## Mizu Soothe Single Towel Rail 900mm Chrome

## 9504048

| SPECIFICATIONS                      |                                |
|-------------------------------------|--------------------------------|
| Recommended Use                     | Domestic, Hotel and Commercial |
| Colour                              | Chrome                         |
| Material                            | Zinc Alloy/Brass               |
| WARRANTY                            |                                |
| Domestic Use Replacement Only       | 10 Years                       |
| Please refer to Warranty Page for t | iull Terms and Conditions      |





Dimensions are nominal measurements only.

## **CLEANING RECOMMENDATIONS:**

We recommend the use of soapy water or approved cleaners. This product should not be cleaned with abrasive materials. Damage caused by any improper treatment is not covered by the product warranty. Refer to Warranty Conditions