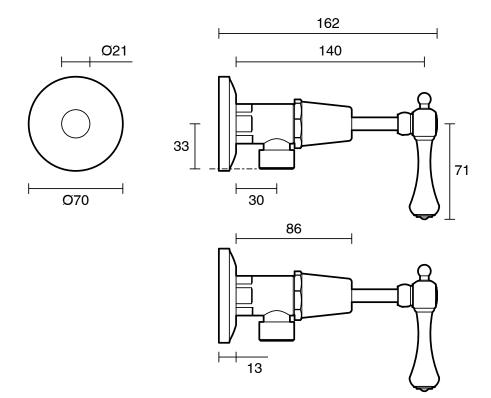

| 150 - 500 kPa                |
| Maximum Continuous Working Temperature                      | 80 deg C                     |
| Suitable for Storage Tank Hot Water                         | Yes                          |
| Suitable for Continuous Flow Hot Water                      | Yes                          |
| Suitable for Gravity Feed Hot Water                         | No                           |
| WARRANTY                                                    |                              |
| Warranty - Domestic Use                                     | 10 Years                     |
| Spare Parts & Labour                                        | 12 Months                    |
| Please refer to Warranty Page for full Terms and Conditions |                              |







Dimensions are nominal measurements only.

## **CLEANING RECOMMENDATIONS:**

We recommend the use of soapy water or approved cleaners. This product should not be cleaned with abrasive materials. Damage caused by any improper treatment is not covered by the product warranty. Refer to Warranty Conditions