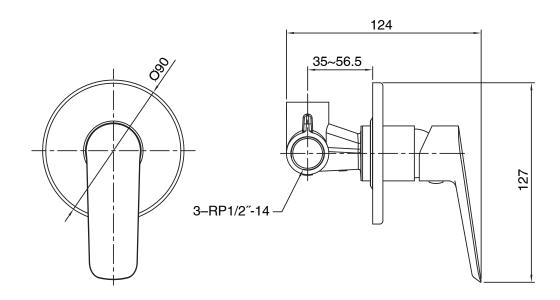

| 150 - 500 kPa                |
| Maximum Continuous Working Temperature                      | 80 deg C                     |
| Suitable for Storage Tank Hot Water                         | Yes                          |
| Suitable for Continuous Flow Hot Water                      | Yes                          |
| Suitable for Gravity Feed Hot Water                         | No                           |
| WARRANTY                                                    |                              |
| Warranty - Domestic Use                                     | 10 Years                     |
| Spare Parts & Labour                                        | 12 Months                    |
| Please refer to Warranty Page for full Terms and Conditions |                              |





Dimensions are nominal measurements only.

## **CLEANING RECOMMENDATIONS:**

We recommend the use of soapy water or approved cleaners. This product should not be cleaned with abrasive materials. Damage caused by any improper treatment is not covered by the product warranty. Refer to Warranty Conditions