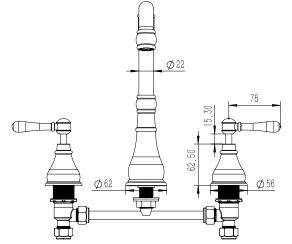

|
| Max Continuous Working Temperature                          | 80 deg C                       |
| Suitable for Storage Tank Hot Water                         | Yes                            |
| Suitable for Continuous Flow Hot Water                      | Yes                            |
| Suitable for Gravity Feed Hot Water                         | No                             |
| WARRANTY                                                    |                                |
| Warranty - Domestic Use                                     | 15 Years                       |
| Spare Parts & Labour                                        | 12 Months                      |
| Please refer to Warranty Page for full Terms and Conditions |                                |









Dimensions are nominal measurements only.

## **CLEANING RECOMMENDATIONS:**

We recommend the use of soapy water or approved cleaners. This product should not be cleaned with abrasive materials. Damage caused by any improper treatment is not covered by the product warranty. Refer to Warranty Conditions