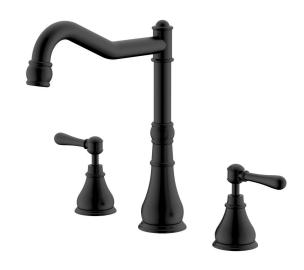

## Milli Voir Hob English Kitchen / Spa Set Lever Handle Matte Black (4 Star)

## 2265429

| SPECIFICATIONS                                              |                                |
|-------------------------------------------------------------|--------------------------------|
| Recommended Use                                             | Domestic, hotel and commercial |
| Colour                                                      | Matte Black                    |
| Material                                                    | DR Brass                       |
| Recommended Pressure Range                                  | 150 - 500 kPa                  |
| Max Continuous Working Pressure                             | 500 kPa                        |
| Max Continuous Working Temperature                          | 80 deg C                       |
| Suitable for Storage Tank Hot Water                         | Yes                            |
| Suitable for Continuous Flow Hot Water                      | Yes                            |
| Suitable for Gravity Feed Hot Water                         | No                             |
| WARRANTY                                                    |                                |
| Warranty - Domestic Use                                     | 15 Years                       |
| Spare Parts & Labour                                        | 12 Months                      |
| Please refer to Warranty Page for full Terms and Conditions |                                |