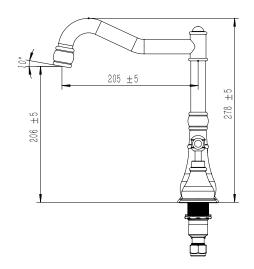

|
| Max Continuous Working Temperature                          | 80 deg C                       |
| Suitable for Storage Tank Hot Water                         | Yes                            |
| Suitable for Continuous Flow Hot Water                      | Yes                            |
| Suitable for Gravity Feed Hot Water                         | No                             |
| WARRANTY                                                    |                                |
| Warranty - Domestic Use                                     | 15 Years                       |
| Spare Parts & Labour                                        | 12 Months                      |
| Please refer to Warranty Page for full Terms and Conditions |                                |









Dimensions are nominal measurements only.

## **CLEANING RECOMMENDATIONS:**

We recommend the use of soapy water or approved cleaners. This product should not be cleaned with abrasive materials. Damage caused by any improper treatment is not covered by the product warranty. Refer to Warranty Conditions