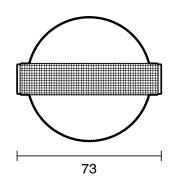

| 150 - 500 kPa as per AS3500 |
| Max Continuous Working Pressure (kPa)                       | 500                         |
| Max Continuous Working Temperature (deg C)                  | 75                          |
| Min Continuous Working Temperature (deg C)                  | 5                           |
| Hot Water Unit Suitability                                  |                             |
| WARRANTY                                                    |                             |
| Warranty - Domestic Use (Years)                             | 15                          |
| Spare Parts & Labour (Years)                                | 1                           |
| Please refer to Warranty Page for full Terms and Conditions |                             |











Dimensions are nominal measurements only.

## **CLEANING RECOMMENDATIONS:**

We recommend the use of soapy water or approved cleaners. This product should not be cleaned with abrasive materials. Damage caused by any improper treatment is not covered by the product warranty. Refer to Warranty Conditions