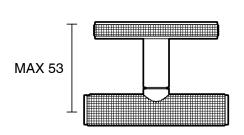

| 150 - 500 kPa as per AS3500 |
| Max Continuous Working Pressure (kPa)                       | 500                         |
| Max Continuous Working Temperature (deg C)                  | 75                          |
| Min Continuous Working Temperature (deg C)                  | 5                           |
| Hot Water Unit Suitability                                  |                             |
| WARRANTY                                                    |                             |
| Warranty - Domestic Use (Years)                             | 15                          |
| Spare Parts & Labour (Years)                                | 1                           |
| Please refer to Warranty Page for full Terms and Conditions |                             |











Dimensions are nominal measurements only.

## **CLEANING RECOMMENDATIONS:**

We recommend the use of soapy water or approved cleaners. This product should not be cleaned with abrasive materials. Damage caused by any improper treatment is not covered by the product warranty. Refer to Warranty Conditions