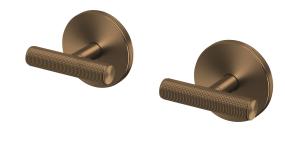

## Milli Etch Wall Top Assemblies with 15mm Extended Spindles Brushed Bronze 21839

| SPECIFICATIONS                                              |                             |
|-------------------------------------------------------------|-----------------------------|
| Recommended Use                                             | Domestic;Commercial;Hotel   |
| Colour Finish                                               | Brushed Bronze              |
| Primary Material                                            | Lead Free Brass             |
| Recommended Pressure Range                                  | 150 - 500 kPa as per AS3500 |
| Max Continuous Working Pressure (kPa)                       | 500                         |
| Max Continuous Working Temperature (deg C)                  | 75                          |
| Min Continuous Working Temperature (deg C)                  | 5                           |
| Hot Water Unit Suitability                                  |                             |
| WARRANTY                                                    |                             |
| Warranty - Domestic Use (Years)                             | 15                          |
| Spare Parts & Labour (Years)                                | 1                           |
| Please refer to Warranty Page for full Terms and Conditions |                             |