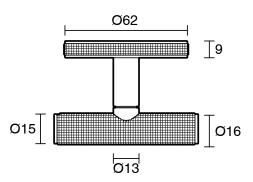

| 150 - 500 kPa as per AS3500 |
| Max Continuous Working Pressure (kPa)                       | 500                         |
| Max Continuous Working Temperature (deg C)                  | 75                          |
| Min Continuous Working Temperature (deg C)                  | 5                           |
| Hot Water Unit Suitability                                  |                             |
| WARRANTY                                                    |                             |
| Warranty - Domestic Use (Years)                             | 15                          |
| Spare Parts & Labour (Years)                                | 1                           |
| Please refer to Warranty Page for full Terms and Conditions |                             |











Dimensions are nominal measurements only.

## **CLEANING RECOMMENDATIONS:**

We recommend the use of soapy water or approved cleaners. This product should not be cleaned with abrasive materials. Damage caused by any improper treatment is not covered by the product warranty. Refer to Warranty Conditions