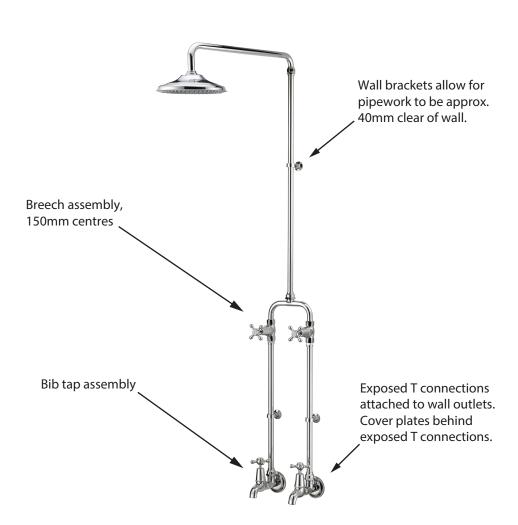

## IMPORTANT INFORMATION: please read before starting installation. A Licensed Plumber must install this product.

- 1. It is the plumber's responsibility to ensure that all assembled components and threaded joints are checked for correct assembly prior to installing.
- 2. All threaded joints are to be taped with suitable plumbers tape or sealed with a recommended sealing compound.
- 3. Prior to installation, the tapware must be pressure tested using the appropriate testing equipment.
- 4. Prior to installation, the installer is responsible for ensuring installation of the correct plumbing fittings and the set out distances are correct for the product supplied.