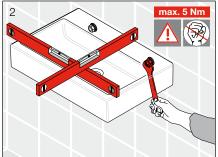

| Suits 32 x 40mm overflow waste |
| Water storage         | 7 litres                       |
| Colour availability   | White                          |

| FEATURES        |                               |
|-----------------|-------------------------------|
| Recommended use | Domestic, hotel or commercial |
| Weight          | 16.4kg                        |
| Finish          | LAUFEN Clean Coat             |



To see the complete LAUFEN range go to www.reece.com.au/bathrooms

## **CLEANING RECOMMENDATIONS**

Soapy water or approved bathroom cleaners. This bathroom product should not be cleaned with abrasive materials. Damage caused by any improper treatment is not covered by the product warranty. Refer to Warranty Conditions.



## LAUFEN Pro A WALL BASIN 550

## **INSTALLATION**