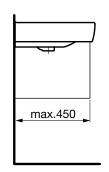

## LAUFEN Pro A WALL BASIN 550







| SPECIFICATION         |                                |
|-----------------------|--------------------------------|
| Fixing requirements   | Refer to diagram               |
| Integral overflow     | Yes                            |
| Tap hole availability | 1 taphole                      |
| Plug & waste          | Suits 32 x 40mm overflow waste |
| Water storage         | 7 litres                       |
| Colour availability   | White                          |

| FEATURES        |                               |
|-----------------|-------------------------------|
| Recommended use | Domestic, hotel or commercial |
| Weight          | 16.4kg                        |
| Finish          | LAUFEN Clean Coat             |



To see the complete LAUFEN range go to www.reece.com.au/bath