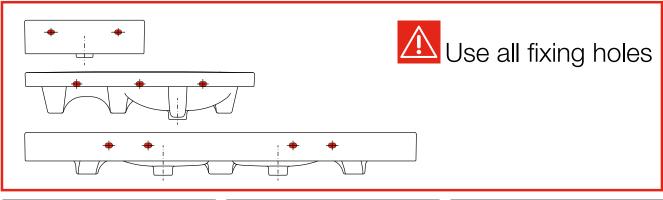

## LAUFEN Pro A WALL BASIN 550

| SPECIFICATION         |                                |
|-----------------------|--------------------------------|
| Fixing requirements   | Refer to diagram               |
| Integral overflow     | Yes                            |
| Tap hole availability | 1 taphole                      |
| Plug & waste          | Suits 32 x 40mm overflow waste |
| Water storage         | 7 litres                       |
| Colour availability   | White                          |

## **INSTALLATION**