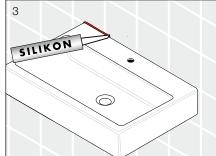

Suits 32 x 40mm overflow waste |
| Water storage         | 7 litres                       |
| Colour availability   | White                          |

| FEATURES        |                               |
|-----------------|-------------------------------|
| Recommended use | Domestic, hotel or commercial |
| Weight          | 16.4kg                        |
| Finish          | LAUFEN Clean Coat             |



To see the complete LAUFEN range go to www.reece.com.au/bathrooms

## **CLEANING RECOMMENDATIONS**

Soapy water or approved bathroom cleaners. This bathroom product should not be cleaned with abrasive materials. Damage caused by any improper treatment is not covered by the product warranty. Refer to Warranty Conditions.



## LAUFEN Pro A WALL BASIN 550

## **INSTALLATION**