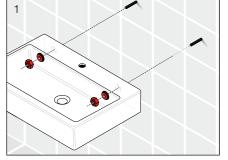

| Suits 32 x 40mm overflow waste |
| Water storage         | 7 litres                       |
| Colour availability   | White                          |

| FEATURES        |                               |
|-----------------|-------------------------------|
| Recommended use | Domestic, hotel or commercial |
| Weight          | 16.4kg                        |
| Finish          | LAUFEN Clean Coat             |



To see the complete LAUFEN range go to www.reece.com.au/bathrooms

## **CLEANING RECOMMENDATIONS**

Soapy water or approved bathroom cleaners. This bathroom product should not be cleaned with abrasive materials. Damage caused by any improper treatment is not covered by the product warranty. Refer to Warranty Conditions.



## LAUFEN Pro A WALL BASIN 550

## **INSTALLATION**