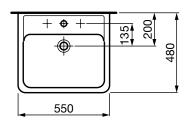

## LAUFEN Pro A WALL BASIN 550

| SPECIFICATION         |                                |
|-----------------------|--------------------------------|
| Fixing requirements   | Refer to diagram               |
| Integral overflow     | Yes                            |
| Tap hole availability | 1 taphole                      |
| Plug & waste          | Suits 32 x 40mm overflow waste |
| Water storage         | 7 litres                       |
| Colour availability   | White                          |

## **INSTALLATION**