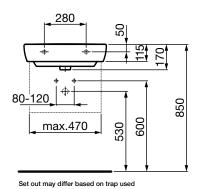

## LAUFEN Pro A WALL BASIN 550

| SPECIFICATION         |                                |
|-----------------------|--------------------------------|
| Fixing requirements   | Refer to diagram               |
| Integral overflow     | Yes                            |
| Tap hole availability | 1 taphole                      |
| Plug & waste          | Suits 32 x 40mm overflow waste |
| Water storage         | 7 litres                       |
| Colour availability   | White                          |

## **INSTALLATION**