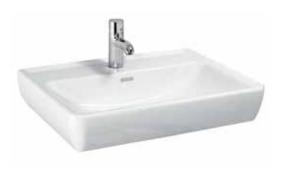

## LAUFEN Pro A WALL BASIN 550







| SPECIFICATION         |                                |
|-----------------------|--------------------------------|
| Fixing requirements   | Refer to diagram               |
| Integral overflow     | Yes                            |
| Tap hole availability | 1 taphole                      |
| Plug & waste          | Suits 32 x 40mm overflow waste |
| Water storage         | 7 litres                       |
| Colour availability   | White                          |

| FEATURES        |                               |
|-----------------|-------------------------------|
| Recommended use | Domestic, hotel or commercial |
| Weight          | 16.4kg                        |
| Finish          | LAUFEN Clean Coat             |



To see the complete LAUFEN range go to www.reece.com.au/bathrooms

## **CLEANING RECOMMENDATIONS**

Soapy water or approved bathroom cleaners. This bathroom product should not be cleaned with abrasive materials. Damage caused by any improper treatment is not covered by the product warranty. Refer to Warranty Conditions.



## LAUFEN Pro A WALL BASIN 550

## **INSTALLATION**