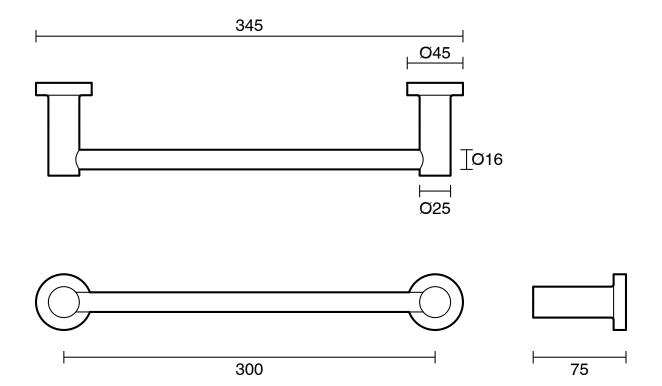

## Sussex Scala Guest Towel Rail 300mm Brushed Nickel

Dimensions are nominal measurements only.