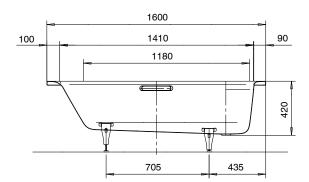

## Kaldewei Puro Inset Bath with White Overflow 1600mm x 700mm White 1771652

| SPECIFICATIONS                    |                              |
|-----------------------------------|------------------------------|
| Recommended Use                   | Domestic, Hotel & Commercial |
| Material                          | Steel Enamel                 |
| Colour                            | White                        |
| Capacity                          | 105 ltr                      |
| Weight                            | 46 kg                        |
| Overflow Configuration            | Overflow                     |
| Mounting                          | Inset                        |
| Plug & Waste Size                 | 40mm                         |
| Plug & Waste                      | Included                     |
| WARRANTY                          |                              |
| Warranty - Domestic Use           | 30 Years                     |
| Parts Replacement Only            | 12 Months                    |
| Please refer to Warranty Page for | full Terms and Conditions    |

Dimensions are nominal measurements only.