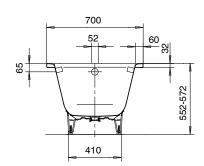

## Kaldewei Puro Inset Bath with White Overflow 1600mm x 700mm White 1771652

| SPECIFICATIONS                    |                              |
|-----------------------------------|------------------------------|
| Recommended Use                   | Domestic, Hotel & Commercial |
| Material                          | Steel Enamel                 |
| Colour                            | White                        |
| Capacity                          | 105 ltr                      |
| Weight                            | 46 kg                        |
| Overflow Configuration            | Overflow                     |
| Mounting                          | Inset                        |
| Plug & Waste Size                 | 40mm                         |
| Plug & Waste                      | Included                     |
| WARRANTY                          |                              |
| Warranty - Domestic Use           | 30 Years                     |
| Parts Replacement Only            | 12 Months                    |
| Please refer to Warranty Page for | full Terms and Conditions    |

Dimensions are nominal measurements only.