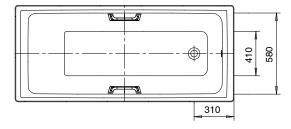

## Kaldewei Puro Inset Bath with White Overflow 1600mm x 700mm White 1771652

| SPECIFICATIONS                    |                              |
|-----------------------------------|------------------------------|
| Recommended Use                   | Domestic, Hotel & Commercial |
| Material                          | Steel Enamel                 |
| Colour                            | White                        |
| Capacity                          | 105 ltr                      |
| Weight                            | 46 kg                        |
| Overflow Configuration            | Overflow                     |
| Mounting                          | Inset                        |
| Plug & Waste Size                 | 40mm                         |
| Plug & Waste                      | Included                     |
| WARRANTY                          |                              |
| Warranty - Domestic Use           | 30 Years                     |
| Parts Replacement Only            | 12 Months                    |
| Please refer to Warranty Page for | full Terms and Conditions    |

Dimensions are nominal measurements only.