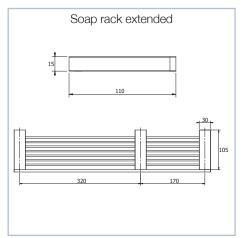

# MILLI EDGE ACCESSORIES



To see the complete MILLI range go to www.reece.com.au/bathrooms

| <b>SPECIFICATIONS</b> |                                |
|-----------------------|--------------------------------|
| Recommended use       | Domestic, Hotel and Commercial |
| Colour availability   | Chrome                         |

#### **CLEANING RECOMMENDATIONS**

We recommend the use of soapy water or approved cleaners.

This product should not be cleaned with abrasive materials.

Damage caused by any improper treatment is not covered by the product warranty- Refer to Warranty Conditions.



### **MILLI**

## **EDGE ACCESSORIES**

























Dimensions are nominal measurements only.



### **MILLI**

# **EDGE ACCESSORIES**























Plumbers, please ensure a copy of the installation instructions is left with the end user for future reference