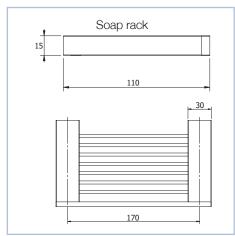

# MILLI EDGE ACCESSORIES



To see the complete MILLI range go to www.reece.com.au/bathrooms

| <b>SPECIFICATIONS</b> |                                |
|-----------------------|--------------------------------|
| Recommended use       | Domestic, Hotel and Commercial |
| Colour availability   | Chrome                         |

#### **CLEANING RECOMMENDATIONS**

We recommend the use of soapy water or approved cleaners.

This product should not be cleaned with abrasive materials.

Damage caused by any improper treatment is not covered by the product warranty- Refer to Warranty Conditions.



### **MILLI**

## **EDGE ACCESSORIES**

























Dimensions are nominal measurements only.



### **MILLI**

# **EDGE ACCESSORIES**























Plumbers, please ensure a copy of the installation instructions is left with the end user for future reference