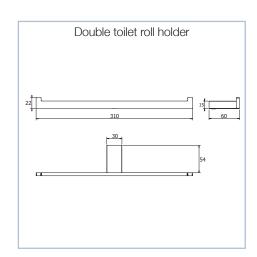

# MILLI EDGE ACCESSORIES



To see the complete MILLI range go to www.reece.com.au/bathrooms

| <b>SPECIFICATIONS</b> |                                |
|-----------------------|--------------------------------|
| Recommended use       | Domestic, Hotel and Commercial |
| Colour availability   | Chrome                         |

#### **CLEANING RECOMMENDATIONS**

We recommend the use of soapy water or approved cleaners.

This product should not be cleaned with abrasive materials.

Damage caused by any improper treatment is not covered by the product warranty- Refer to Warranty Conditions.



### **MILLI**

## **EDGE ACCESSORIES**

























Dimensions are nominal measurements only.



### **MILLI**

# **EDGE ACCESSORIES**























Plumbers, please ensure a copy of the installation instructions is left with the end user for future reference