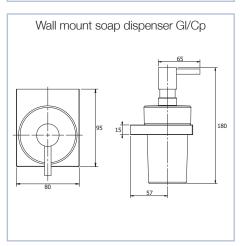

# MILLI EDGE ACCESSORIES



To see the complete MILLI range go to www.reece.com.au/bathrooms

| <b>SPECIFICATIONS</b> |                                |
|-----------------------|--------------------------------|
| Recommended use       | Domestic, Hotel and Commercial |
| Colour availability   | Chrome                         |

#### **CLEANING RECOMMENDATIONS**

We recommend the use of soapy water or approved cleaners.

This product should not be cleaned with abrasive materials.

Damage caused by any improper treatment is not covered by the product warranty- Refer to Warranty Conditions.



### **MILLI**

## **EDGE ACCESSORIES**

























Dimensions are nominal measurements only.



### **MILLI**

# **EDGE ACCESSORIES**























Plumbers, please ensure a copy of the installation instructions is left with the end user for future reference