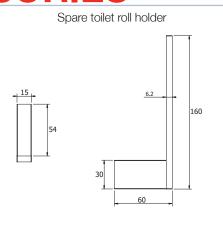

# MILLI EDGE ACCESSORIES



To see the complete MILLI range go to www.reece.com.au/bathrooms

| <b>SPECIFICATIONS</b> |                                |
|-----------------------|--------------------------------|
| Recommended use       | Domestic, Hotel and Commercial |
| Colour availability   | Chrome                         |

#### **CLEANING RECOMMENDATIONS**

We recommend the use of soapy water or approved cleaners.

This product should not be cleaned with abrasive materials.

Damage caused by any improper treatment is not covered by the product warranty- Refer to Warranty Conditions.



### **MILLI**

## **EDGE ACCESSORIES**

























Dimensions are nominal measurements only.



### **MILLI**

# **EDGE ACCESSORIES**























Plumbers, please ensure a copy of the installation instructions is left with the end user for future reference