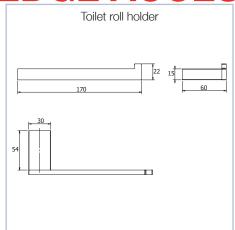

# MILLI EDGE ACCESSORIES



To see the complete MILLI range go to www.reece.com.au/bathrooms

| <b>SPECIFICATIONS</b> |                                |
|-----------------------|--------------------------------|
| Recommended use       | Domestic, Hotel and Commercial |
| Colour availability   | Chrome                         |

#### **CLEANING RECOMMENDATIONS**

We recommend the use of soapy water or approved cleaners.

This product should not be cleaned with abrasive materials.

Damage caused by any improper treatment is not covered by the product warranty- Refer to Warranty Conditions.



### **MILLI**

## **EDGE ACCESSORIES**

























Dimensions are nominal measurements only.



### **MILLI**

# **EDGE ACCESSORIES**























Plumbers, please ensure a copy of the installation instructions is left with the end user for future reference