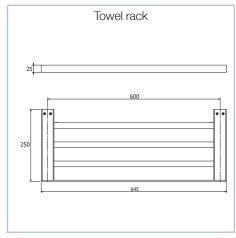

# MILLI EDGE ACCESSORIES



To see the complete MILLI range go to www.reece.com.au/bathrooms

| <b>SPECIFICATIONS</b> |                                |
|-----------------------|--------------------------------|
| Recommended use       | Domestic, Hotel and Commercial |
| Colour availability   | Chrome                         |

#### **CLEANING RECOMMENDATIONS**

We recommend the use of soapy water or approved cleaners.

This product should not be cleaned with abrasive materials.

Damage caused by any improper treatment is not covered by the product warranty- Refer to Warranty Conditions.



### **MILLI**

## **EDGE ACCESSORIES**

























Dimensions are nominal measurements only.



### **MILLI**

# **EDGE ACCESSORIES**























Plumbers, please ensure a copy of the installation instructions is left with the end user for future reference