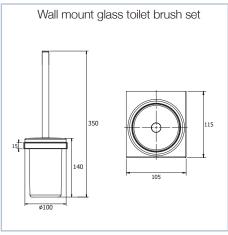

# MILLI EDGE ACCESSORIES



To see the complete MILLI range go to www.reece.com.au/bathrooms

| <b>SPECIFICATIONS</b> |                                |
|-----------------------|--------------------------------|
| Recommended use       | Domestic, Hotel and Commercial |
| Colour availability   | Chrome                         |

#### **CLEANING RECOMMENDATIONS**

We recommend the use of soapy water or approved cleaners.

This product should not be cleaned with abrasive materials.

Damage caused by any improper treatment is not covered by the product warranty- Refer to Warranty Conditions.



### **MILLI**

## **EDGE ACCESSORIES**

























Dimensions are nominal measurements only.



### **MILLI**

# **EDGE ACCESSORIES**























Plumbers, please ensure a copy of the installation instructions is left with the end user for future reference