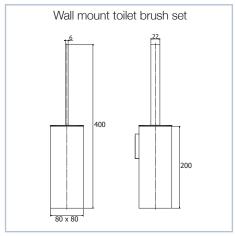

# MILLI EDGE ACCESSORIES



To see the complete MILLI range go to www.reece.com.au/bathrooms

| <b>SPECIFICATIONS</b> |                                |
|-----------------------|--------------------------------|
| Recommended use       | Domestic, Hotel and Commercial |
| Colour availability   | Chrome                         |

#### **CLEANING RECOMMENDATIONS**

We recommend the use of soapy water or approved cleaners.

This product should not be cleaned with abrasive materials.

Damage caused by any improper treatment is not covered by the product warranty- Refer to Warranty Conditions.



### **MILLI**

## **EDGE ACCESSORIES**

























Dimensions are nominal measurements only.



### **MILLI**

# **EDGE ACCESSORIES**























Plumbers, please ensure a copy of the installation instructions is left with the end user for future reference