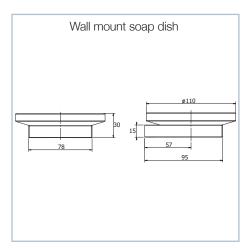

# MILLI EDGE ACCESSORIES



To see the complete MILLI range go to www.reece.com.au/bathrooms

| <b>SPECIFICATIONS</b> |                                |
|-----------------------|--------------------------------|
| Recommended use       | Domestic, Hotel and Commercial |
| Colour availability   | Chrome                         |

#### **CLEANING RECOMMENDATIONS**

We recommend the use of soapy water or approved cleaners.

This product should not be cleaned with abrasive materials.

Damage caused by any improper treatment is not covered by the product warranty- Refer to Warranty Conditions.



### **MILLI**

## **EDGE ACCESSORIES**

























Dimensions are nominal measurements only.



### **MILLI**

# **EDGE ACCESSORIES**























Plumbers, please ensure a copy of the installation instructions is left with the end user for future reference