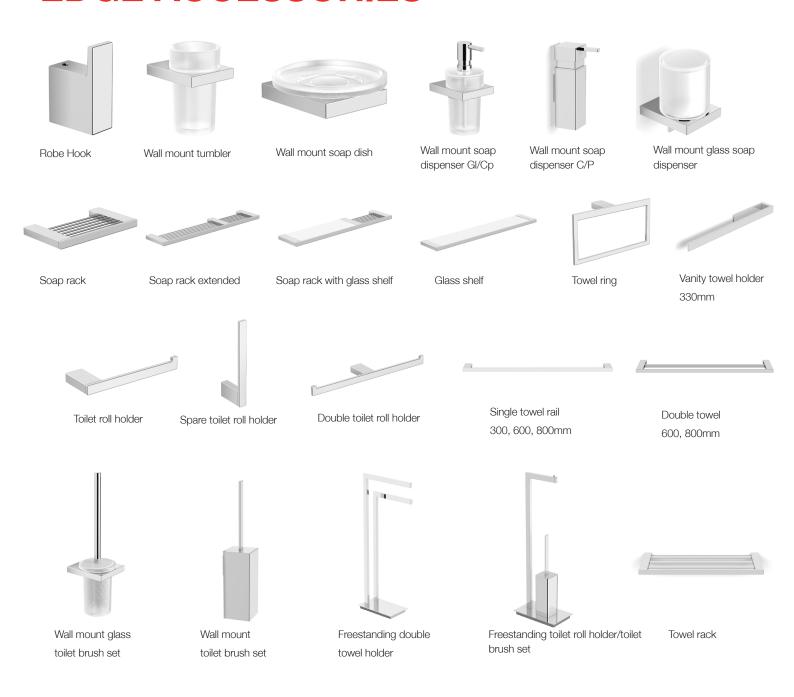

# MILLI EDGE ACCESSORIES

To see the complete MILLI range go to www.reece.com.au/bathrooms

| <b>SPECIFICATIONS</b> |                                |
|-----------------------|--------------------------------|
| Recommended use       | Domestic, Hotel and Commercial |
| Colour availability   | Chrome                         |

## **EDGE ACCESSORIES**

Dimensions are nominal measurements only.