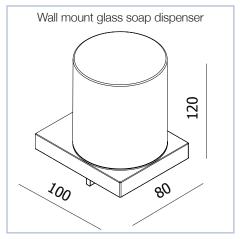

# MILLI EDGE ACCESSORIES



To see the complete MILLI range go to www.reece.com.au/bathrooms

| <b>SPECIFICATIONS</b> |                                |
|-----------------------|--------------------------------|
| Recommended use       | Domestic, Hotel and Commercial |
| Colour availability   | Chrome                         |

#### **CLEANING RECOMMENDATIONS**

We recommend the use of soapy water or approved cleaners.

This product should not be cleaned with abrasive materials.

Damage caused by any improper treatment is not covered by the product warranty- Refer to Warranty Conditions.



### **MILLI**

## **EDGE ACCESSORIES**

























Dimensions are nominal measurements only.



### **MILLI**

# **EDGE ACCESSORIES**























Plumbers, please ensure a copy of the installation instructions is left with the end user for future reference