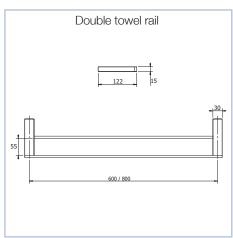

# MILLI EDGE ACCESSORIES



To see the complete MILLI range go to www.reece.com.au/bathrooms

| <b>SPECIFICATIONS</b> |                                |
|-----------------------|--------------------------------|
| Recommended use       | Domestic, Hotel and Commercial |
| Colour availability   | Chrome                         |

#### **CLEANING RECOMMENDATIONS**

We recommend the use of soapy water or approved cleaners.

This product should not be cleaned with abrasive materials.

Damage caused by any improper treatment is not covered by the product warranty- Refer to Warranty Conditions.



### **MILLI**

## **EDGE ACCESSORIES**

























Dimensions are nominal measurements only.



### **MILLI**

# **EDGE ACCESSORIES**























Plumbers, please ensure a copy of the installation instructions is left with the end user for future reference