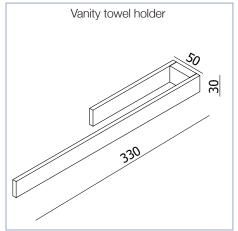

# MILLI EDGE ACCESSORIES



To see the complete MILLI range go to www.reece.com.au/bathrooms

| <b>SPECIFICATIONS</b> |                                |
|-----------------------|--------------------------------|
| Recommended use       | Domestic, Hotel and Commercial |
| Colour availability   | Chrome                         |

#### **CLEANING RECOMMENDATIONS**

We recommend the use of soapy water or approved cleaners.

This product should not be cleaned with abrasive materials.

Damage caused by any improper treatment is not covered by the product warranty- Refer to Warranty Conditions.



### **MILLI**

## **EDGE ACCESSORIES**

























Dimensions are nominal measurements only.



### **MILLI**

# **EDGE ACCESSORIES**























Plumbers, please ensure a copy of the installation instructions is left with the end user for future reference