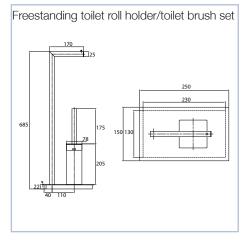

# MILLI EDGE ACCESSORIES



To see the complete MILLI range go to www.reece.com.au/bathrooms

| <b>SPECIFICATIONS</b> |                                |
|-----------------------|--------------------------------|
| Recommended use       | Domestic, Hotel and Commercial |
| Colour availability   | Chrome                         |

#### **CLEANING RECOMMENDATIONS**

We recommend the use of soapy water or approved cleaners.

This product should not be cleaned with abrasive materials.

Damage caused by any improper treatment is not covered by the product warranty- Refer to Warranty Conditions.



### **MILLI**

## **EDGE ACCESSORIES**

























Dimensions are nominal measurements only.



### **MILLI**

# **EDGE ACCESSORIES**























Plumbers, please ensure a copy of the installation instructions is left with the end user for future reference