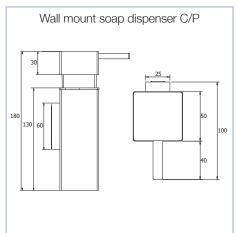

# MILLI EDGE ACCESSORIES



To see the complete MILLI range go to www.reece.com.au/bathrooms

| <b>SPECIFICATIONS</b> |                                |
|-----------------------|--------------------------------|
| Recommended use       | Domestic, Hotel and Commercial |
| Colour availability   | Chrome                         |

#### **CLEANING RECOMMENDATIONS**

We recommend the use of soapy water or approved cleaners.

This product should not be cleaned with abrasive materials.

Damage caused by any improper treatment is not covered by the product warranty- Refer to Warranty Conditions.



### **MILLI**

## **EDGE ACCESSORIES**

























Dimensions are nominal measurements only.



### **MILLI**

# **EDGE ACCESSORIES**























Plumbers, please ensure a copy of the installation instructions is left with the end user for future reference