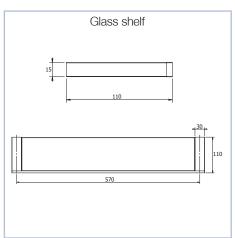

# MILLI EDGE ACCESSORIES



To see the complete MILLI range go to www.reece.com.au/bathrooms

| <b>SPECIFICATIONS</b> |                                |
|-----------------------|--------------------------------|
| Recommended use       | Domestic, Hotel and Commercial |
| Colour availability   | Chrome                         |

#### **CLEANING RECOMMENDATIONS**

We recommend the use of soapy water or approved cleaners.

This product should not be cleaned with abrasive materials.

Damage caused by any improper treatment is not covered by the product warranty- Refer to Warranty Conditions.



### **MILLI**

## **EDGE ACCESSORIES**

























Dimensions are nominal measurements only.



### **MILLI**

# **EDGE ACCESSORIES**























Plumbers, please ensure a copy of the installation instructions is left with the end user for future reference