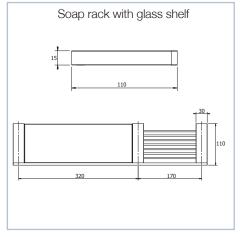

# MILLI EDGE ACCESSORIES



To see the complete MILLI range go to www.reece.com.au/bathrooms

| <b>SPECIFICATIONS</b> |                                |
|-----------------------|--------------------------------|
| Recommended use       | Domestic, Hotel and Commercial |
| Colour availability   | Chrome                         |

#### **CLEANING RECOMMENDATIONS**

We recommend the use of soapy water or approved cleaners.

This product should not be cleaned with abrasive materials.

Damage caused by any improper treatment is not covered by the product warranty- Refer to Warranty Conditions.



### **MILLI**

## **EDGE ACCESSORIES**

























Dimensions are nominal measurements only.



### **MILLI**

# **EDGE ACCESSORIES**























Plumbers, please ensure a copy of the installation instructions is left with the end user for future reference