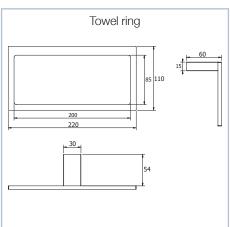

# MILLI EDGE ACCESSORIES



To see the complete MILLI range go to www.reece.com.au/bathrooms

| <b>SPECIFICATIONS</b> |                                |
|-----------------------|--------------------------------|
| Recommended use       | Domestic, Hotel and Commercial |
| Colour availability   | Chrome                         |

#### **CLEANING RECOMMENDATIONS**

We recommend the use of soapy water or approved cleaners.

This product should not be cleaned with abrasive materials.

Damage caused by any improper treatment is not covered by the product warranty- Refer to Warranty Conditions.



### **MILLI**

## **EDGE ACCESSORIES**

























Dimensions are nominal measurements only.



### **MILLI**

# **EDGE ACCESSORIES**























Plumbers, please ensure a copy of the installation instructions is left with the end user for future reference