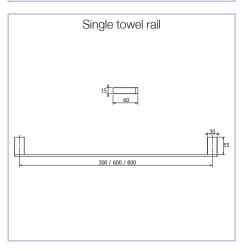

# MILLI EDGE ACCESSORIES



To see the complete MILLI range go to www.reece.com.au/bathrooms

| <b>SPECIFICATIONS</b> |                                |
|-----------------------|--------------------------------|
| Recommended use       | Domestic, Hotel and Commercial |
| Colour availability   | Chrome                         |

#### **CLEANING RECOMMENDATIONS**

We recommend the use of soapy water or approved cleaners.

This product should not be cleaned with abrasive materials.

Damage caused by any improper treatment is not covered by the product warranty- Refer to Warranty Conditions.



### **MILLI**

## **EDGE ACCESSORIES**

























Dimensions are nominal measurements only.



### **MILLI**

# **EDGE ACCESSORIES**























Plumbers, please ensure a copy of the installation instructions is left with the end user for future reference