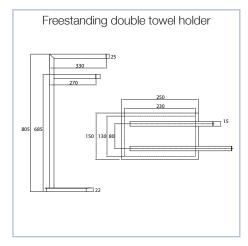

# MILLI EDGE ACCESSORIES



To see the complete MILLI range go to www.reece.com.au/bathrooms

| <b>SPECIFICATIONS</b> |                                |
|-----------------------|--------------------------------|
| Recommended use       | Domestic, Hotel and Commercial |
| Colour availability   | Chrome                         |

#### **CLEANING RECOMMENDATIONS**

We recommend the use of soapy water or approved cleaners.

This product should not be cleaned with abrasive materials.

Damage caused by any improper treatment is not covered by the product warranty- Refer to Warranty Conditions.



### **MILLI**

## **EDGE ACCESSORIES**

























Dimensions are nominal measurements only.



### **MILLI**

# **EDGE ACCESSORIES**























Plumbers, please ensure a copy of the installation instructions is left with the end user for future reference