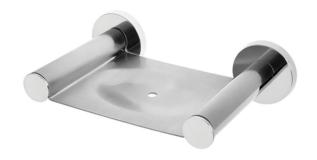

## Phoenix Gen X Soap Dish Chrome

## 274284

| SPECIFICATIONS                                              |                           |
|-------------------------------------------------------------|---------------------------|
| Recommended Use                                             | Domestic;Hotel;Commercial |
| Colour Finish                                               | Polished Chrome           |
| Primary Material                                            | Brass                     |
| WARRANTY                                                    |                           |
| Replacement Only - Domestic Use (Years)                     | 7                         |
| Parts Replacement Only (Years)                              | 1                         |
| Please refer to Warranty Page for full Terms and Conditions |                           |