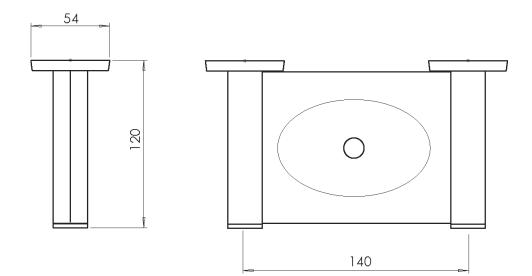

|                           |
|-------------------------------------------------------------|---------------------------|
| Recommended Use                                             | Domestic;Hotel;Commercial |
| Colour Finish                                               | Polished Chrome           |
| Primary Material                                            | Brass                     |
| WARRANTY                                                    |                           |
| Replacement Only - Domestic Use (Years)                     | 7                         |
| Parts Replacement Only (Years)                              | 1                         |
| Please refer to Warranty Page for full Terms and Conditions |                           |





Dimensions are nominal measurements only.

## **CLEANING RECOMMENDATIONS:**

We recommend the use of soapy water or approved cleaners. This product should not be cleaned with abrasive materials. Damage caused by any improper treatment is not covered by the product warranty. Refer to Warranty Conditions