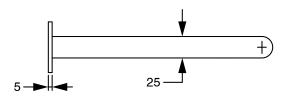

## Milli Pure Progressive Wall Bath Mixer Tap System 250mm with Linear Textured Handle PVD Brushed Bronze 9511026

| SPECIFICATIONS                                              |                               |
|-------------------------------------------------------------|-------------------------------|
| Recommended Use                                             | Domestic;Hotel;Commercial     |
| Colour Finish                                               | Brushed Bronze                |
| Primary Material                                            | DR Brass                      |
| Recommended Pressure Range                                  | 150 - 500 kPa as per AS3500   |
| Max Continuous Working Temperature (deg C)                  | 65                            |
| Min Continuous Working Temperature (deg C)                  | 5                             |
| Hot Water Unit Suitability                                  | Storage Tank; Continuous Flow |
| WARRANTY                                                    |                               |
| Warranty - Domestic Use (Years)                             | 15                            |
| Spare Parts & Labour (Years)                                | 1                             |
| Please refer to Warranty Page for full Terms and Conditions |                               |

Dimensions are nominal measurements only.