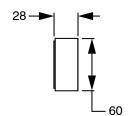

## Milli Pure Progressive Wall Bath Mixer Tap System 250mm with Linear Textured Handle PVD Brushed Bronze 9511026

| SPECIFICATIONS                                              |                               |
|-------------------------------------------------------------|-------------------------------|
| Recommended Use                                             | Domestic;Hotel;Commercial     |
| Colour Finish                                               | Brushed Bronze                |
| Primary Material                                            | DR Brass                      |
| Recommended Pressure Range                                  | 150 - 500 kPa as per AS3500   |
| Max Continuous Working Temperature (deg C)                  | 65                            |
| Min Continuous Working Temperature (deg C)                  | 5                             |
| Hot Water Unit Suitability                                  | Storage Tank; Continuous Flow |
| WARRANTY                                                    |                               |
| Warranty - Domestic Use (Years)                             | 15                            |
| Spare Parts & Labour (Years)                                | 1                             |
| Please refer to Warranty Page for full Terms and Conditions |                               |

Dimensions are nominal measurements only.