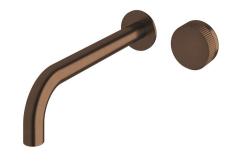

## Milli Pure Progressive Wall Bath Mixer Tap System 250mm with Linear Textured Handle PVD Brushed Bronze 9511026

| SPECIFICATIONS                                              |                               |
|-------------------------------------------------------------|-------------------------------|
| Recommended Use                                             | Domestic;Hotel;Commercial     |
| Colour Finish                                               | Brushed Bronze                |
| Primary Material                                            | DR Brass                      |
| Recommended Pressure Range                                  | 150 - 500 kPa as per AS3500   |
| Max Continuous Working Temperature (deg C)                  | 65                            |
| Min Continuous Working Temperature (deg C)                  | 5                             |
| Hot Water Unit Suitability                                  | Storage Tank; Continuous Flow |
| WARRANTY                                                    |                               |
| Warranty - Domestic Use (Years)                             | 15                            |
| Spare Parts & Labour (Years)                                | 1                             |
| Please refer to Warranty Page for full Terms and Conditions |                               |