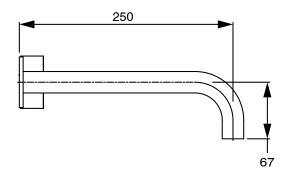

## Milli Pure Progressive Wall Bath Mixer Tap System 250mm with Linear Textured Handle PVD Brushed Bronze 9511026

| SPECIFICATIONS                                              |                               |
|-------------------------------------------------------------|-------------------------------|
| Recommended Use                                             | Domestic;Hotel;Commercial     |
| Colour Finish                                               | Brushed Bronze                |
| Primary Material                                            | DR Brass                      |
| Recommended Pressure Range                                  | 150 - 500 kPa as per AS3500   |
| Max Continuous Working Temperature (deg C)                  | 65                            |
| Min Continuous Working Temperature (deg C)                  | 5                             |
| Hot Water Unit Suitability                                  | Storage Tank; Continuous Flow |
| WARRANTY                                                    |                               |
| Warranty - Domestic Use (Years)                             | 15                            |
| Spare Parts & Labour (Years)                                | 1                             |
| Please refer to Warranty Page for full Terms and Conditions |                               |

Dimensions are nominal measurements only.