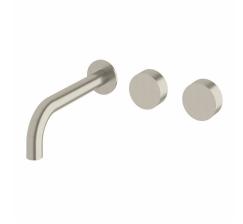

## Milli Pure Wall Bath Hostess System 200mm Right Hand PVD Brushed Nickel 9511574

| SPECIFICATIONS                                              |                              |
|-------------------------------------------------------------|------------------------------|
| Recommended Use                                             | Domestic;Hotel;Commercial    |
| Colour Finish                                               | Brushed Nickel               |
| Primary Material                                            | DR Brass                     |
| Recommended Pressure Range                                  | 150 - 500 kPa as per AS3500  |
| Max Continuous Working Temperature (deg C)                  | 65                           |
| Min Continuous Working Temperature (deg C)                  | 5                            |
| Hot Water Unit Suitability                                  | Storage Tank;Continuous Flow |
| WARRANTY                                                    |                              |
| Warranty - Domestic Use (Years)                             | 15                           |
| Spare Parts & Labour (Years)                                | 1                            |
| Please refer to Warranty Page for full Terms and Conditions |                              |