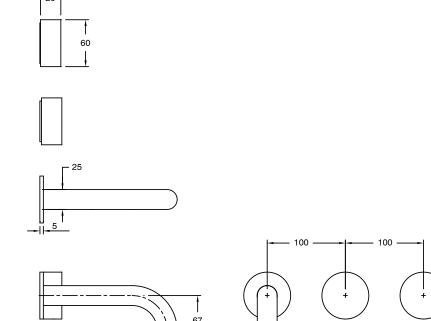

## Milli Pure Wall Bath Hostess System 200mm Right Hand PVD Brushed Nickel 9511574

| SPECIFICATIONS                                              |                              |
|-------------------------------------------------------------|------------------------------|
| Recommended Use                                             | Domestic;Hotel;Commercial    |
| Colour Finish                                               | Brushed Nickel               |
| Primary Material                                            | DR Brass                     |
| Recommended Pressure Range                                  | 150 - 500 kPa as per AS3500  |
| Max Continuous Working Temperature (deg C)                  | 65                           |
| Min Continuous Working Temperature (deg C)                  | 5                            |
| Hot Water Unit Suitability                                  | Storage Tank;Continuous Flow |
| WARRANTY                                                    |                              |
| Warranty - Domestic Use (Years)                             | 15                           |
| Spare Parts & Labour (Years)                                | 1                            |
| Please refer to Warranty Page for full Terms and Conditions |                              |

Dimensions are nominal measurements only.