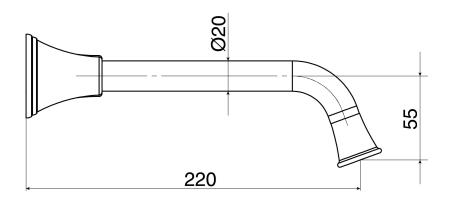

|
| Suitable for Storage Tank Hot Water                         | Yes                            |
| Suitable for Continuous Flow Hot Water                      | Yes                            |
| Suitable for Gravity Feed Hot Water                         | No                             |
| WARRANTY                                                    |                                |
| Warranty - Domestic Use                                     | 10 Years                       |
| Spare Parts & Labour                                        | 12 Months                      |
| Please refer to Warranty Page for full Terms and Conditions |                                |
|                                                             |                                |







Dimensions are nominal measurements only.

## **CLEANING RECOMMENDATIONS:**

We recommend the use of soapy water or approved cleaners. This product should not be cleaned with abrasive materials. Damage caused by any improper treatment is not covered by the product warranty. Refer to Warranty Conditions

Disclaimer: Products in this specification manual must by regulation be installed by licensed and registered trade people. The manufacturer/distributor reserves the right to vary specifications or delete models from their range without prior notification. Dimensions are nominal measurements only. Dimensions and set-outs listed are correct at time of publication however the manufacturer/distributor takes no responsibility for printing errors.

Published 08/06/2022

To see the complete Po