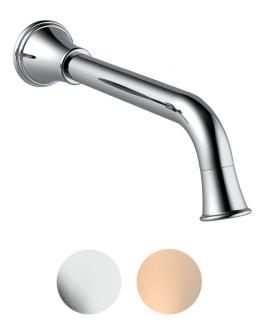

## Posh Canterbury Bath Outlet 220mm

## SPECIFICATIONS

| Recommended Use                                             | Domestic, Hotel and Commercial |
|-------------------------------------------------------------|--------------------------------|
| Colour                                                      | Chrome                         |
| Colour Availability                                         | Chrome, Brass Gold             |
| Material                                                    | Brass - DR                     |
| Recommended Pressure Range                                  | 150 - 500 kPa                  |
| Max Continuous Working Pressure                             | 500 kPa                        |
| Max Continuous Working Temperature                          | 80 deg C                       |
| Suitable for Storage Tank Hot Water                         | Yes                            |
| Suitable for Continuous Flow Hot Water                      | Yes                            |
| Suitable for Gravity Feed Hot Water                         | No                             |
| WARRANTY                                                    |                                |
| Warranty - Domestic Use                                     | 10 Years                       |
| Spare Parts & Labour                                        | 12 Months                      |
| Please refer to Warranty Page for full Terms and Conditions |                                |
|                                                             |                                |