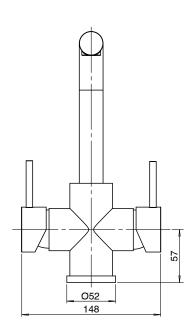

| DR Brass                     |
| Recommended Pressure Range                                  | 150 - 500 kPa as per AS3500  |
| Max Continuous Working Temperature (deg C)                  | 75                           |
| Min Continuous Working Temperature (deg C)                  | 5                            |
| Hot Water Unit Suitability                                  | Storage Tank;Continuous Flow |
| WARRANTY                                                    |                              |
| Warranty - Domestic Use (Years)                             | 7                            |
| Spare Parts & Labour (Years)                                | 1                            |
| Please refer to Warranty Page for full Terms and Conditions |                              |









Dimensions are nominal measurements only.

## **CLEANING RECOMMENDATIONS:**

We recommend the use of soapy water or approved cleaners. This product should not be cleaned with abrasive materials. Damage caused by any improper treatment is not covered by the product warranty. Refer to Warranty Conditions