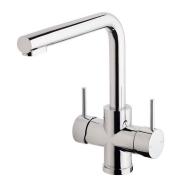

## Phoenix Pristine 2-in-1 Filtered Water Sink Mixer Tap with Filter Chrome Plated (5 Star) 2302995

| SPECIFICATIONS                                              |                              |
|-------------------------------------------------------------|------------------------------|
| Recommended Use                                             | Domestic;Hotel;Commercial    |
| Colour Finish                                               | Polished Chrome              |
| Primary Material                                            | DR Brass                     |
| Recommended Pressure Range                                  | 150 - 500 kPa as per AS3500  |
| Max Continuous Working Temperature (deg C)                  | 75                           |
| Min Continuous Working Temperature (deg C)                  | 5                            |
| Hot Water Unit Suitability                                  | Storage Tank;Continuous Flow |
| WARRANTY                                                    |                              |
| Warranty - Domestic Use (Years)                             | 7                            |
| Spare Parts & Labour (Years)                                | 1                            |
| Please refer to Warranty Page for full Terms and Conditions |                              |