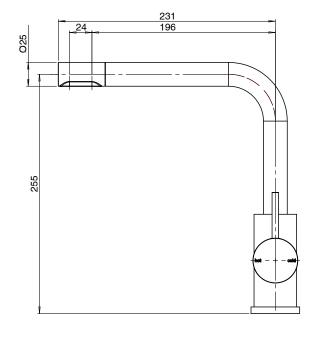

| DR Brass                     |
| Recommended Pressure Range                                  | 150 - 500 kPa as per AS3500  |
| Max Continuous Working Temperature (deg C)                  | 75                           |
| Min Continuous Working Temperature (deg C)                  | 5                            |
| Hot Water Unit Suitability                                  | Storage Tank;Continuous Flow |
| WARRANTY                                                    |                              |
| Warranty - Domestic Use (Years)                             | 7                            |
| Spare Parts & Labour (Years)                                | 1                            |
| Please refer to Warranty Page for full Terms and Conditions |                              |









Dimensions are nominal measurements only.

## **CLEANING RECOMMENDATIONS:**

We recommend the use of soapy water or approved cleaners. This product should not be cleaned with abrasive materials. Damage caused by any improper treatment is not covered by the product warranty. Refer to Warranty Conditions