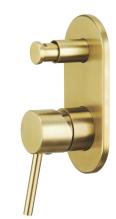

## Mizu Drift MK2 Shower Mixer Kit with Diverter Brushed Brass

## 2266757

| SPECIFICATIONS                                              |                              |
|-------------------------------------------------------------|------------------------------|
| Recommended Use                                             | Domestic, Hotel & Commercial |
| Colour                                                      | Brushed Brass                |
| Body Material                                               | DR Brass                     |
| Recommended Pressure Range                                  | 150 - 500 kPa                |
| Maximum Continuous Working Temperature                      | 65 deg C                     |
| Suitable for Storage Tank Hot Water                         | Yes                          |
| Suitable for Continuous Flow Hot Water                      | Yes                          |
| Suitable for Gravity Feed Hot Water                         | No                           |
| WARRANTY                                                    |                              |
| Warranty - Domestic Use                                     | 10 Years                     |
| Spare Parts & Labour                                        | 12 Months                    |
| Please refer to Warranty Page for full Terms and Conditions |                              |